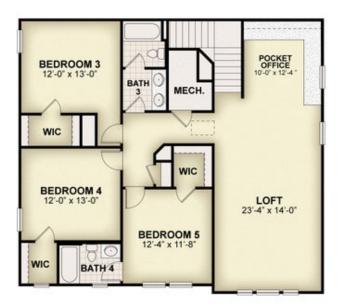

## Floorplans

### About 13032 Sunrise Harvest Dr

New home by RockWell Homes, the Frost design features 5 bedrooms, 4 bathrooms, dining area, oversized loft, covered front porch, covered back yard patio, and beautiful exterior design options. Entry way opens into foyer near the guest suite and formal dining area. Kitchen features center island, solid surface countertops, ceramic tile backsplash, undermount sink, stainless steel appliances, gas cooktop, oven, microwave, dishwasher, upgraded faucets, upgraded flooring, walk in pantry, upgraded cabinets and lighting package. Open living-dining area with upgraded flooring, and dual pane energy efficient windows allowing natural light to flow throughout the living area. Primary suite on the first floor with dual sink vanity, oversized ceramic tile shower with glass enclosure, free standing tub, ceramic tile flooring, Delta faucets, lighting package and towel bars. Secondary bedrooms with walk in closets, private bathrooms with sinks, ...