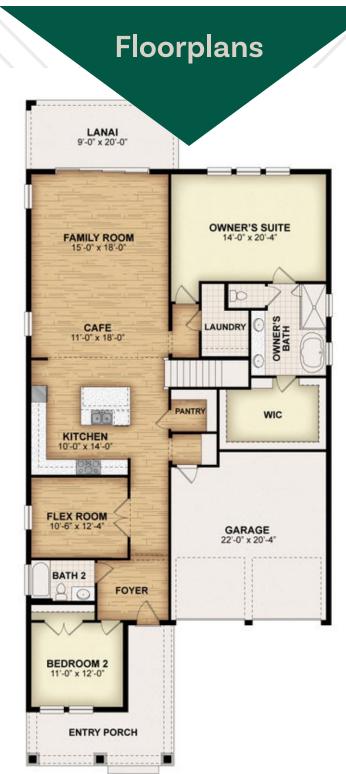

## Floorplans

### About 13032 Sunrise Harvest Dr

New home by RockWell Homes, the Frost design features 5 bedrooms, 4 bathrooms, dining area, oversized loft, covered front porch, covered back yard patio, and beautiful exterior design options. Entry way opens into foyer near the guest suite and formal dining area. Kitchen features center island, solid surface countertops, ceramic tile backsplash, undermount sink, stainless steel appliances, gas cooktop, oven, microwave, dishwasher, upgraded faucets, upgraded flooring, walk in pantry, upgraded cabinets and lighting package. Open living-dining area with upgraded flooring, and dual pane energy efficient windows allowing natural light to flow throughout the living area. Primary suite on the first floor with dual sink vanity, oversized ceramic tile shower with glass enclosure, free standing tub, ceramic tile flooring, Delta faucets, lighting package and towel bars. Secondary bedrooms with walk in closets, private bathrooms with sinks, ...