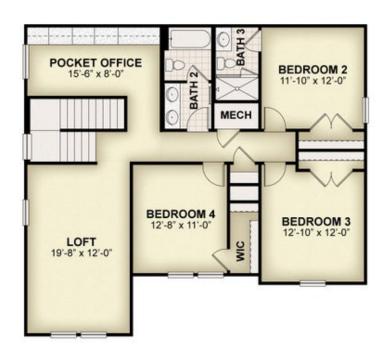

ceramic tile backsplash, upgraded 42-inch cabinets, upgraded flooring, lighting package and walk in pantry. Living area with upgraded flooring, multiple dual pane energy efficient windows, oversized sliding glass door allowing natural light to enter throughout the living area. Primary suite on first floor with dual sink vanity, solid surface countertops, ceramic tile flooring, ceramic tile shower with glass enclosure, freestanding tub, lighting package, Delta faucets, upgraded cabinets, hardware & lighting package and walk in closet. Secondary bedrooms with walk ...







SINGLE FAMILY HOME FOR SALE IN WINTER GARDEN, FL SQ 3,042  $\mid$  BD 4  $\mid$  3 BA

## **Floorplans**









SINGLE FAMILY HOME FOR SALE IN WINTER GARDEN, FL SQ 3,042  $\mid$  BD 4  $\mid$  3 BA

## **Floorplans**