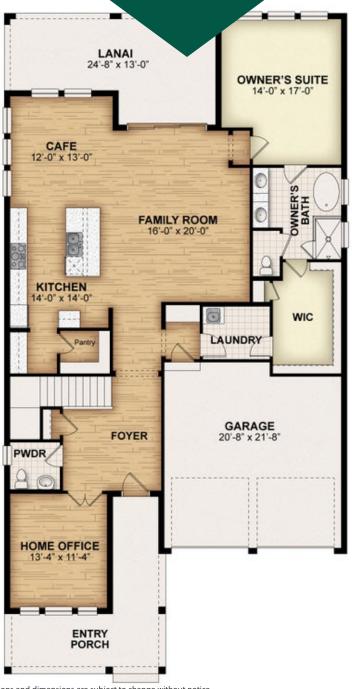

## **Floorplans**

SINGLE FAMILY HOME FOR SALE IN WINTER GARDEN, FL SQ 3,042  $\mid$  BD 4  $\mid$  3 BA