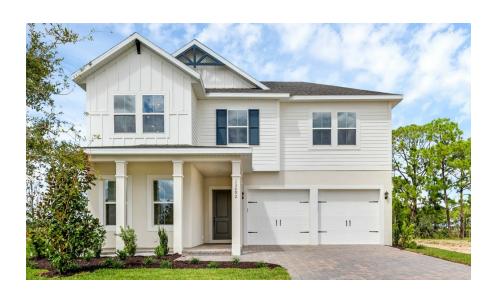

## 13050 SUNRISE HARVEST DR ELIOT

SINGLE FAMILY HOME FOR SALE IN WINTER GARDEN, FL
SALES CONTACT
407-214-3527
HARVEST@ROCKWELL-HOMES.COM

PRICED FROM **\$830,000** 

SQ 3,042 | BD 4 | 3 BA

## **About 13050 Sunrise Harvest Dr**

Luxurious new home by RockWell Homes, popular Eliot design features covered front porch, covered back lanai, 4 bedrooms, 3.5 bathrooms, home office, large loft area and elegant exterior design. Extended entry with access to home office area. Kitchen features island, solid surface countertops, stainless steel appliances, gas cooktop, dishwasher, oven, microwave, vent hood, ceramic tile backsplash, upgraded 42-inch cabinets, upgraded flooring, lighting package and walk in pantry. Living area with upgraded flooring, multiple dual pane energy efficient windows, oversized sliding glass door allowing natural light to enter throughout the living area. Primary suite on first floor with dual sink vanity, solid surface countertops, ceramic tile flooring, ceramic tile shower with glass enclosure, freestanding tub, lighting package, Delta faucets, upgraded cabinets, hardware & lighting package and walk in closet. Secondary bedrooms with walk ...