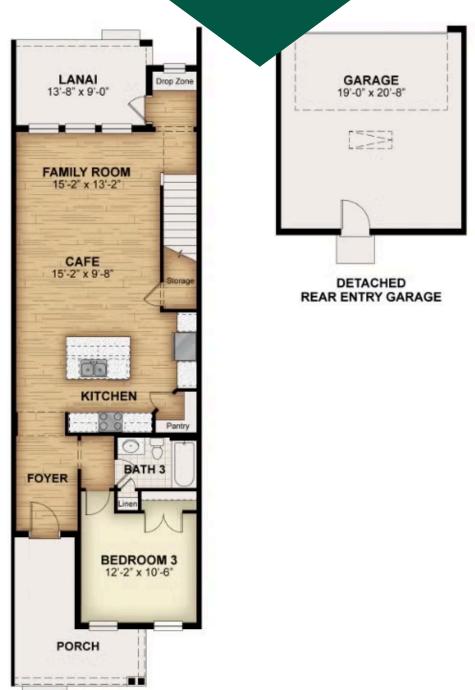

## **Floorplans**

## 13540 AUTUMN HARVEST AVE E D I S O N

TOWNHOUSE HOME FOR SALE IN WINTER GARDEN, FL SQ 1,941  $\mid$  BD 3  $\mid$  3 BA