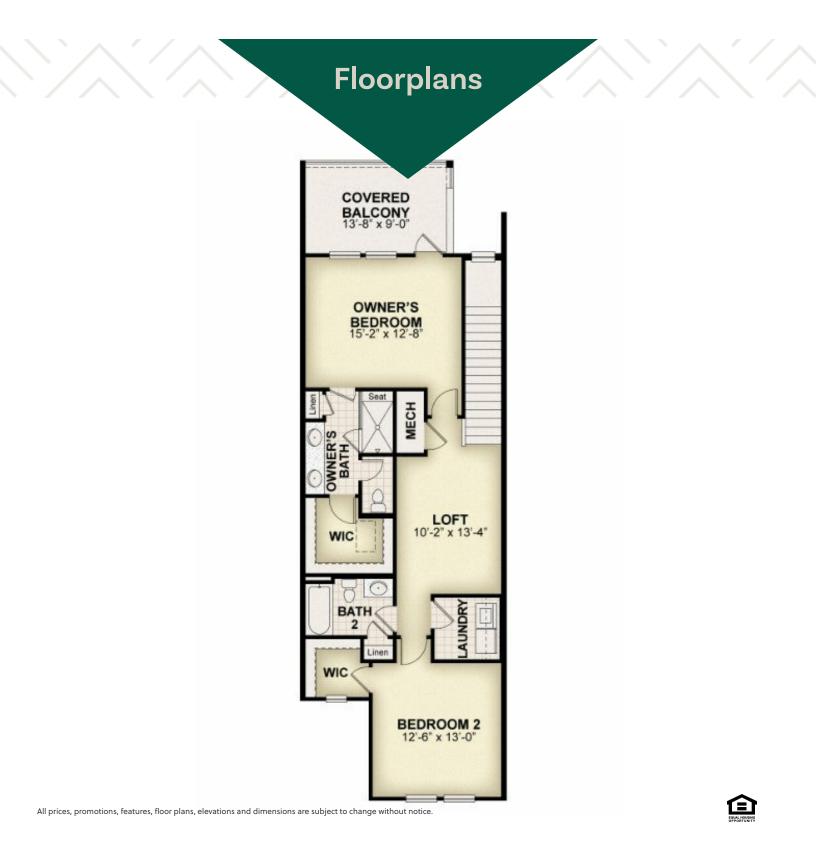

## About 13813 Luna Harvest Ave

New luxurious townhome by RockWell Homes 3 bedrooms, 3 bathrooms, loft, 2 car garage with covered front lanai, covered back yard lanai, private second floor balcony and outdoor living area. Kitchen features island, solid surface countertops, stainless steel appliances, cooktop, oven, microwave, dishwasher, upgraded 42-inch cabinets, ceramic tile backsplash, undermount sink, Delta faucets, upgraded flooring, lighting package, walk in pantry and dining area. Living area with solid surface flooring, lighting, dual pane energy efficient windows allowing natural light with access to the outdoor living area complete with covered lanai. Private primary suite with covered balcony, dual sink vanities, oversized ceramic tile shower with glass enclosure, cabinetry, ceramic tile flooring, Delta faucets, lighting package, walk in closet, linen closet and towel bars. Secondary bedrooms with full bathroom complete with ceramic tile flooring, ceramic tile tub shower surround, Delta faucets and towel ...