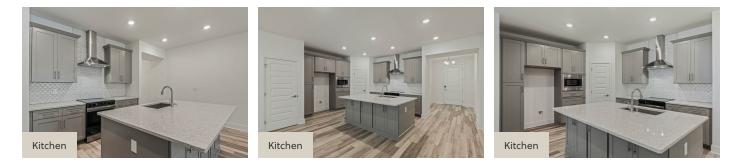

## About 13813 Luna Harvest Ave

New luxurious townhome by RockWell Homes 3 bedrooms, 3 bathrooms, loft, 2 car garage with covered front lanai, covered back yard lanai, private second floor balcony and outdoor living area. Kitchen features island, solid surface countertops, stainless steel appliances, cooktop, oven, microwave, dishwasher, upgraded 42-inch cabinets, ceramic tile backsplash, undermount sink, Delta faucets, upgraded flooring, lighting package, walk in pantry and dining area. Living area with solid surface flooring, lighting, dual pane energy efficient windows allowing natural light with access to the outdoor living area complete with covered lanai. Private primary suite with covered balcony, dual sink vanities, oversized ceramic tile shower with glass enclosure, cabinetry, ceramic tile flooring, Delta faucets, lighting package, walk in closet, linen closet and towel bars. Secondary bedrooms with full bathroom complete with ceramic tile flooring, ceramic tile tub shower surround, Delta faucets and towel ...