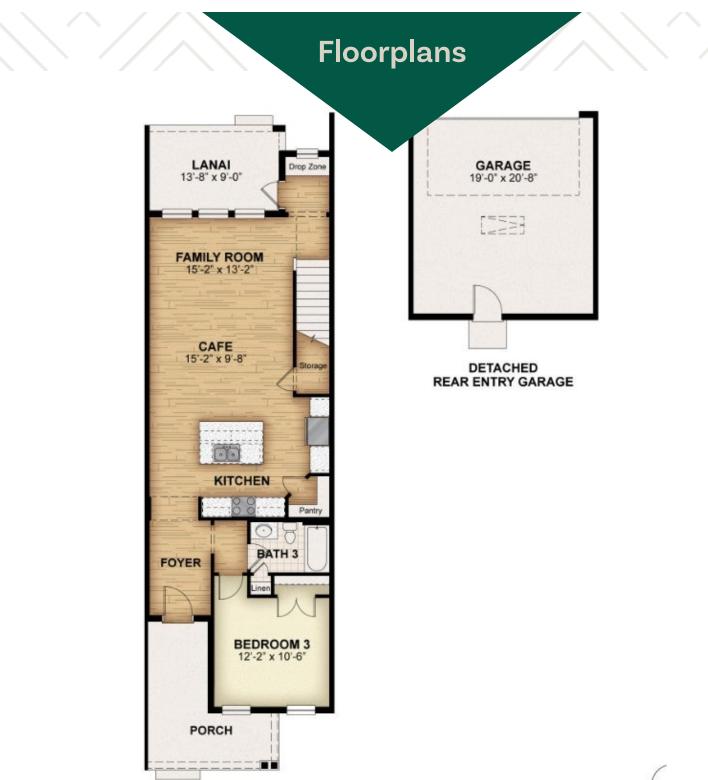

## About 13813 Luna Harvest Ave

New luxurious townhome by RockWell Homes 3 bedrooms, 3 bathrooms, loft, 2 car garage with covered front lanai, covered back yard lanai, private second floor balcony and outdoor living area. Kitchen features island, solid surface countertops, stainless steel appliances, cooktop, oven, microwave, dishwasher, upgraded 42-inch cabinets, ceramic tile backsplash, undermount sink, Delta faucets, upgraded flooring, lighting package, walk in pantry and dining area. Living area with solid surface flooring, lighting, dual pane energy efficient windows allowing natural light with access to the outdoor living area complete with covered lanai. Private primary suite with covered balcony, dual sink vanities, oversized ceramic tile shower with glass enclosure, cabinetry, ceramic tile flooring, Delta faucets, lighting package, walk in closet, linen closet and towel bars. Secondary bedrooms with full bathroom complete with ceramic tile flooring, ceramic tile tub shower surround, Delta faucets and towel ...