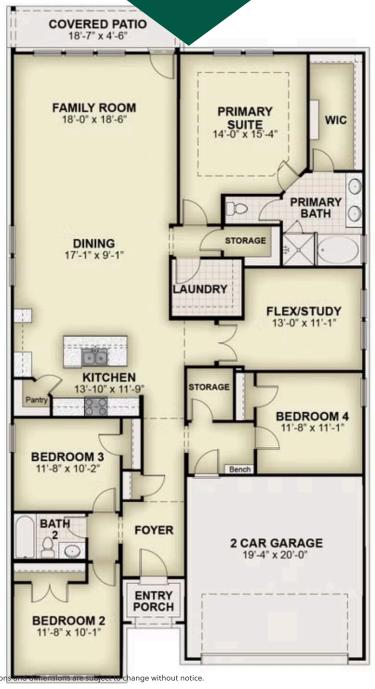

t Drive**

3.25% (5.302%APR) First Year Rate, call for details. New single-story home by RockWell Homes, designed for both style and functionality. This thoughtfully planned layout features 4 bedrooms, 2 bathrooms, and a 2-car garage, perfect for modern living. The exterior showcases a classic full ACME brick façade, a welcoming covered porch, a covered backyard patio, and energy-efficient dual-pane windows that provide both curb appeal and long-term savings. Step inside to an open-concept kitchen, living, and dining area located at the back of the home for added privacy. The space is filled with natural light from multiple dual-pane windows and upgraded flooring throughout, ...













SINGLE FAMILY HOME FOR SALE IN FORNEY, TX SQ 2,264  $\mid$  BD 4  $\mid$  2 BA

## **Floorplans**