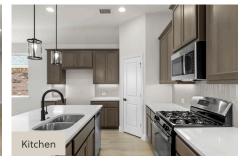

## **About 2114 Bloomsbury Lane**

New single-story home by RockWell Homes, featuring a thoughtfully designed layout with 4 bedrooms, 3 bathrooms, a home office, and a 2-car garage. The home's exterior boasts a classic full ACME brick façade, a welcoming covered porch, and energy-efficient dual-pane windows that add both style and functionality. Step inside to discover the spacious, open-concept kitchen, living, and dining areas, all located at the back of the home for added privacy. Multiple dual-pane windows allow ample natural light to flood the space, with a covered patio for outdoor enjoyment. The kitchen is designed for both cooking and entertaining, featuring ...