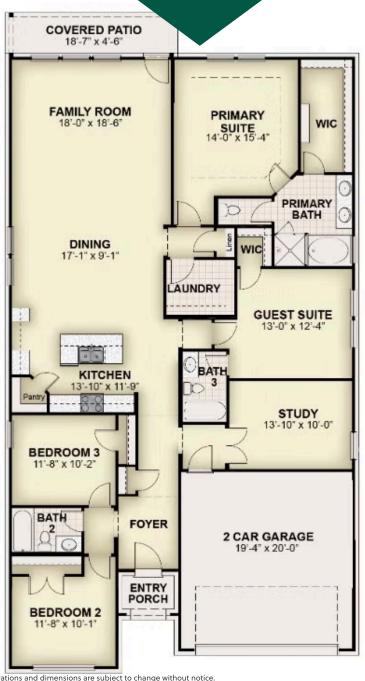

## **About 2114 Bloomsbury Lane**

New single-story home by RockWell Homes, featuring a thoughtfully designed layout with 4 bedrooms, 3 bathrooms, a home office, and a 2-car garage. The home's exterior boasts a classic full ACME brick façade, a welcoming covered porch, and energy-efficient dual-pane windows that add both style and functionality. Step inside to discover the spacious, open-concept kitchen, living, and dining areas, all located at the back of the home for added privacy. Multiple dual-pane windows allow ample natural light to flood the space, with a covered patio for outdoor enjoyment. The kitchen is designed for both cooking and entertaining, featuring ...

## **Floorplans**