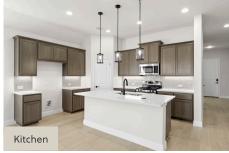

## **About 2114 Bloomsbury Lane**

New single-story home by RockWell Homes, featuring a thoughtfully designed layout with 4 bedrooms, 3 bathrooms, a home office, and a 2-car garage. The home's exterior boasts a classic full ACME brick façade, a welcoming covered porch, and energy-efficient dual-pane windows that add both style and functionality. Step inside to discover the spacious, open-concept kitchen, living, and dining areas, all located at the back of the home for added privacy. Multiple dual-pane windows allow ample natural light to flood the space, with a covered patio for outdoor enjoyment. The kitchen is designed for both cooking and entertaining, featuring ...