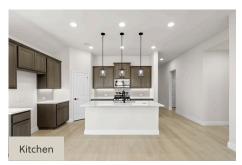

## **About 2114 Bloomsbury Lane**

New single-story home by RockWell Homes, featuring a thoughtfully designed layout with 4 bedrooms, 3 bathrooms, a home office, and a 2-car garage. The home's exterior boasts a classic full ACME brick façade, a welcoming covered porch, and energy-efficient dual-pane windows that add both style and functionality. Step inside to discover the spacious, open-concept kitchen, living, and dining areas, all located at the back of the home for added privacy. Multiple dual-pane windows allow ample natural light to flood the space, with a covered patio for outdoor enjoyment. The kitchen is designed for both cooking and entertaining, featuring ...