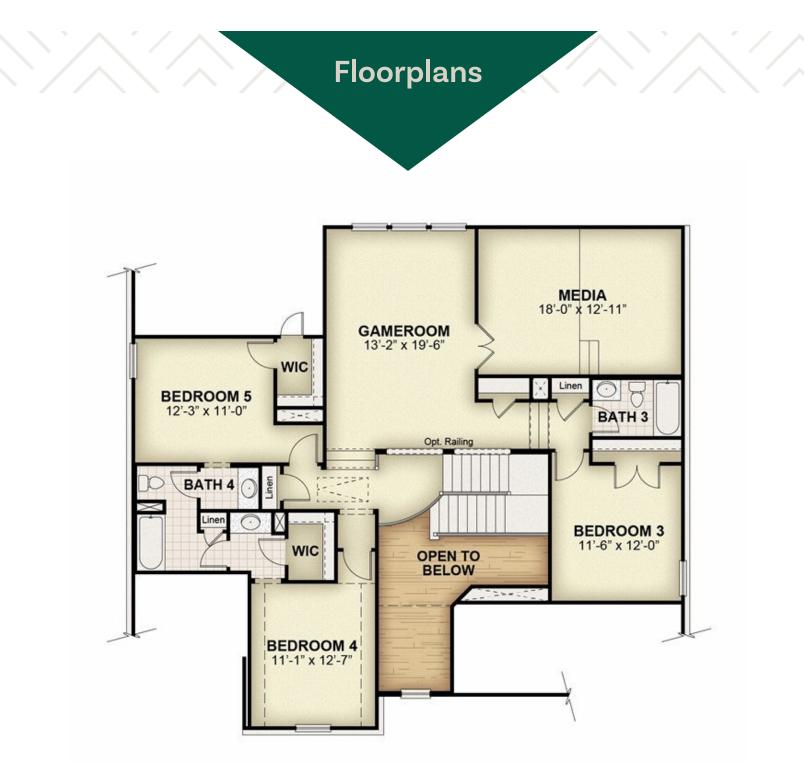

## 2013 HUNTWICK WAY PICASSO - 60 FT HOME SITE

SINGLE FAMILY HOME FOR SALE IN ROCKWALL, TX SQ 3,786 | BD 5 | 4 BA