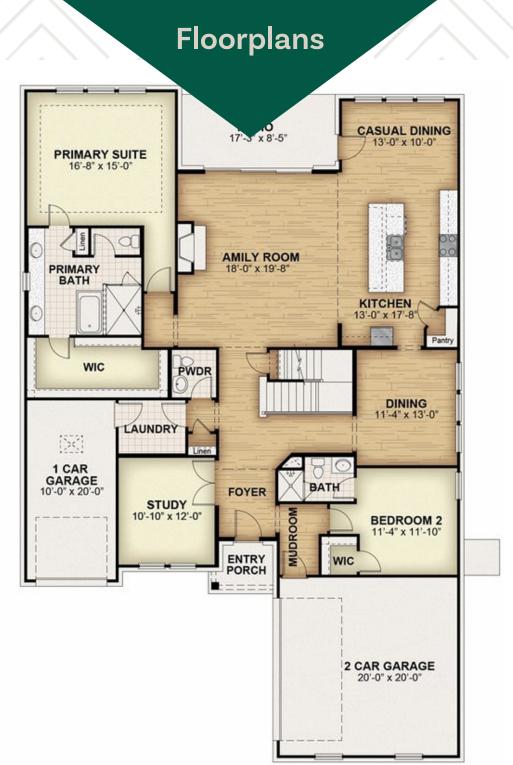

## 2013 HUNTWICK WAY PICASSO - 60 FT HOME SITE

SINGLE FAMILY HOME FOR SALE IN ROCKWALL, TX SQ 3,786 | BD 5 | 4 BA