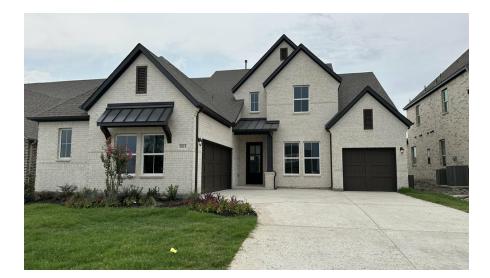

## 2013 HUNTWICK WAY PICASSO - 60 FT HOME SITE

SINGLE FAMILY HOME FOR SALE IN ROCKWALL, TX SALES CONTACT 214-833-9229 NELSONLAKE@ROCKWELL-HOMES.COM

PRICED FROM **\$735,000** 

SQ 3,786 | BD 5 | 4 BA

## About 2013 Huntwick Way

Picasso new home plan by RockWell Homes with 5 bedrooms, 4.5 bathrooms, dining room, home office, gameroom, media room and 3 car garage. Elegant exterior design with ACME brick, metal roof accents, 8-foot doors and covered patio. The foyer with soaring ceilings opens into the home office followed by the dining area into the open living kitchen space. The kitchen features a large island, solid surface countertops, GE stainless steel appliances, built in gas cooktop, built in oven, microwave, dishwasher, ceramic tile backsplash, 42-inch upgraded cabinets, custom cabinet vent hood, undermount sink, Delta faucet, walk-in pantry, upgraded flooring and recessed can lighting. The family room with upgraded 12-ft sliding glass door and center gas fireplace overlooks the covered patio and view to the back yard. Primary suite privately placed at the back ...