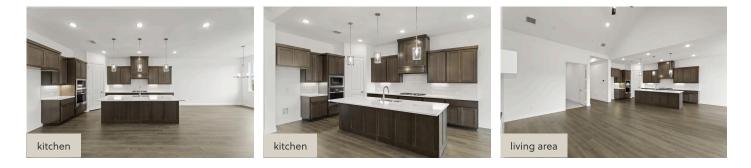

## About 2013 Morris Street

The luxurious Monet plan by RockWell Homes offers a blend of elegance and functionality with 4 bedrooms, 3 bathrooms, a study, a media room, and a two-car garage. The striking exterior combines full brick and stone with metal roof accents, wood garage doors, an 8-foot front door, and a covered patio, setting a sophisticated tone. Upon entry, the foyer opens to a versatile home office area and the first-floor media room, creating a welcoming and functional layout. The open-concept kitchen and living area is designed for both comfort and entertaining, featuring a center eat-in island. The kitchen boasts solid surface countertops, a ceramic tile backsplash, and GE stainless steel appliances, including a built-in oven, gas cooktop, microwave, and dishwasher. Additional features include an undermount sink, 42-inch cabinets, upgraded flooring, recessed can lighting, a walk-in pantry, and a Delta faucet. The ...