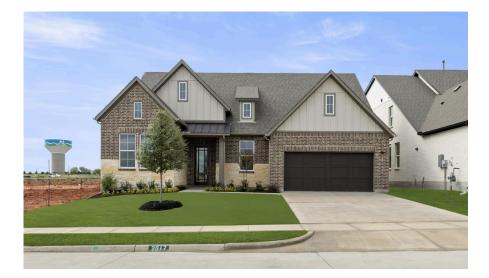

## About 2013 Morris Street

The luxurious Monet plan by RockWell Homes offers a blend of elegance and functionality with 4 bedrooms, 3 bathrooms, a study, a media room, and a two-car garage. The striking exterior combines full brick and stone with metal roof accents, wood garage doors, an 8-foot front door, and a covered patio, setting a sophisticated tone. Upon entry, the foyer opens to a versatile home office area and the first-floor media room, creating a welcoming and functional layout. The open-concept kitchen and living area is designed for both comfort and entertaining, featuring a center eat-in island. The kitchen boasts solid surface countertops, a ceramic tile backsplash, and GE stainless steel appliances, including a built-in oven, gas cooktop, microwave, and dishwasher. Additional features include an undermount sink, 42-inch cabinets, upgraded flooring, recessed can lighting, a walk-in pantry, and a Delta faucet. The ...