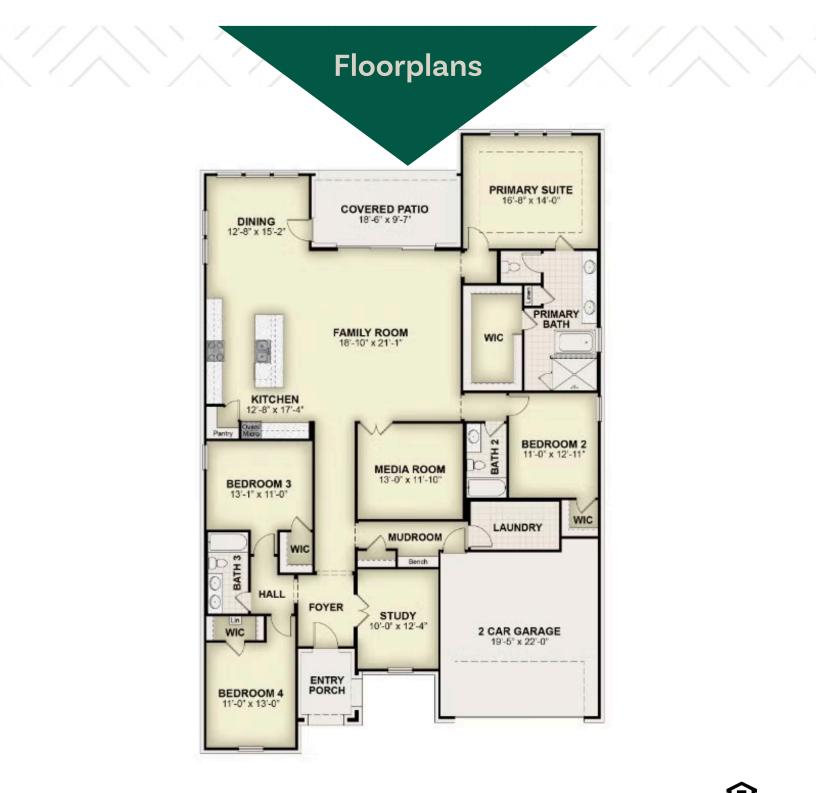

## About 2013 Morris Street

The luxurious Monet plan by RockWell Homes offers a blend of elegance and functionality with 4 bedrooms, 3 bathrooms, a study, a media room, and a two-car garage. The striking exterior combines full brick and stone with metal roof accents, wood garage doors, an 8-foot front door, and a covered patio, setting a sophisticated tone. Upon entry, the foyer opens to a versatile home office area and the first-floor media room, creating a welcoming and functional layout. The open-concept kitchen and living area is designed for both comfort and entertaining, featuring a center eat-in island. The kitchen boasts solid surface countertops, a ceramic tile backsplash, and GE stainless steel appliances, including a built-in oven, gas cooktop, microwave, and dishwasher. Additional features include an undermount sink, 42-inch cabinets, upgraded flooring, recessed can lighting, a walk-in pantry, and a Delta faucet. The ...