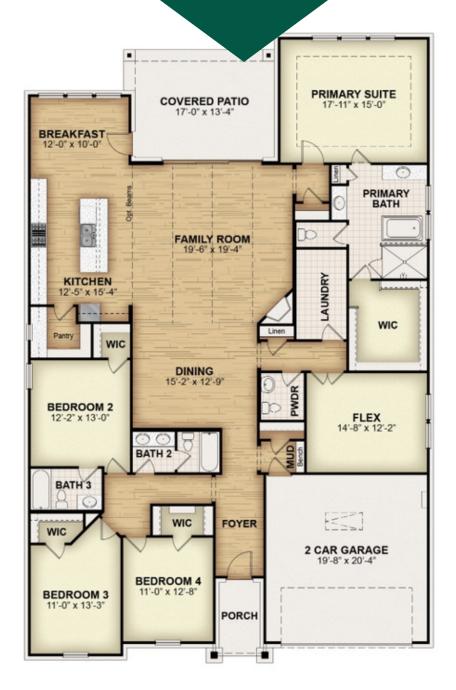

## **Floorplans**

## **About 2103 Morris Street**

4.99% Fixed Rate Promotion, call for details. Matisse plan by RockWell Homes features single story open concept layout with 4 bedrooms, 3.5 bathrooms, home office and 2 car garage. The exterior is designed with covered front porch, covered patio, 8-foot front door and ACME brick exterior. The private foyer leads into the formal dining, living and open kitchen area. The kitchen features a center island, solid surface countertops, stainless steel appliances, gas cooktop, built in oven, built in microwave, dishwasher, undermount sink, Delta faucet, huge walk-in pantry, ceramic tile backsplash, custom vent hood, 42-inch upper cabinetry, upgraded flooring and lighting package. The primary suite is privately situated at the back of the home. Primary suite includes vaulted ceiling, dual sink vanities with solid surface ...