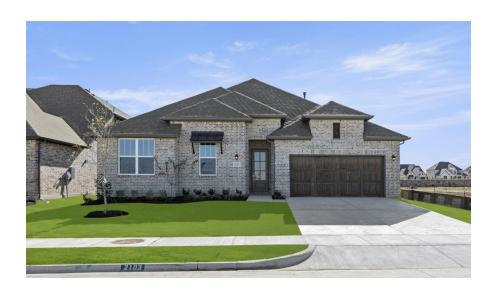

## 2103 MORRIS STREET MATISSE - 60 FT HOME SITE

SINGLE FAMILY HOME FOR SALE IN ROCKWALL, TX
SALES CONTACT
214-833-9229
NELSONLAKE@ROCKWELL-HOMES.COM

\$599,000

SQ 2,931 | BD 4 | 3 BA

## **About 2103 Morris Street**

4.99% Fixed Rate Promotion, call for details. Matisse plan by RockWell Homes features single story open concept layout with 4 bedrooms, 3.5 bathrooms, home office and 2 car garage. The exterior is designed with covered front porch, covered patio, 8-foot front door and ACME brick exterior. The private foyer leads into the formal dining, living and open kitchen area. The kitchen features a center island, solid surface countertops, stainless steel appliances, gas cooktop, built in oven, built in microwave, dishwasher, undermount sink, Delta faucet, huge walk-in pantry, ceramic tile backsplash, custom vent hood, 42-inch upper cabinetry, upgraded flooring and lighting package. The primary suite is privately situated at the back of the home. Primary suite includes vaulted ceiling, dual sink vanities with solid surface ...

## 2103 MORRIS STREET MATISSE - 60 FT HOME SITE

SINGLE FAMILY HOME FOR SALE IN ROCKWALL, TX SQ 2,931 | BD 4 | 3 BA