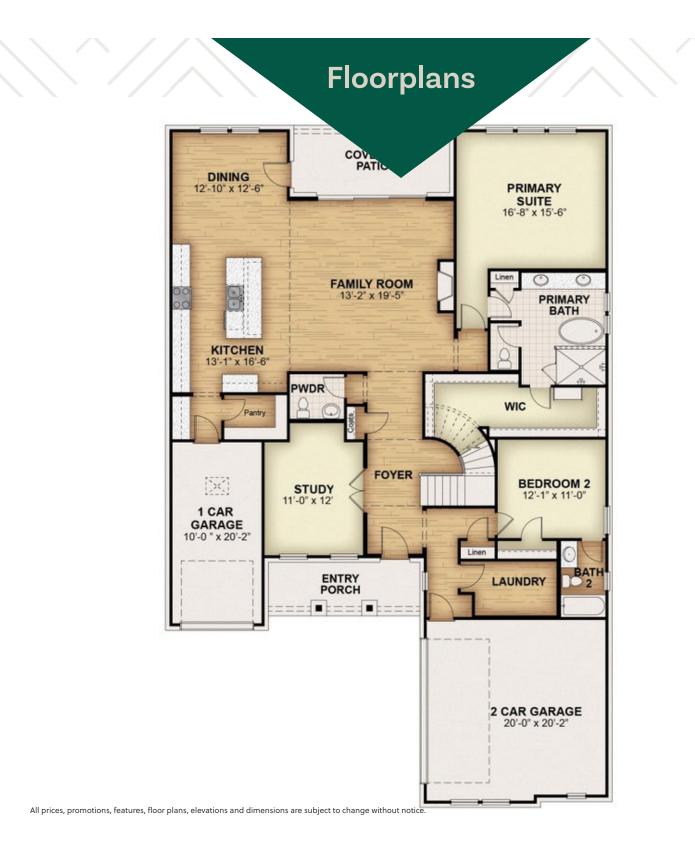

## 2108 STRATFORD STREET REMBRANDT - 60 FT HOME SITE

SINGLE FAMILY HOME FOR SALE IN ROCKWALL, TX SQ 3,248 | BD 4 | 3 BA