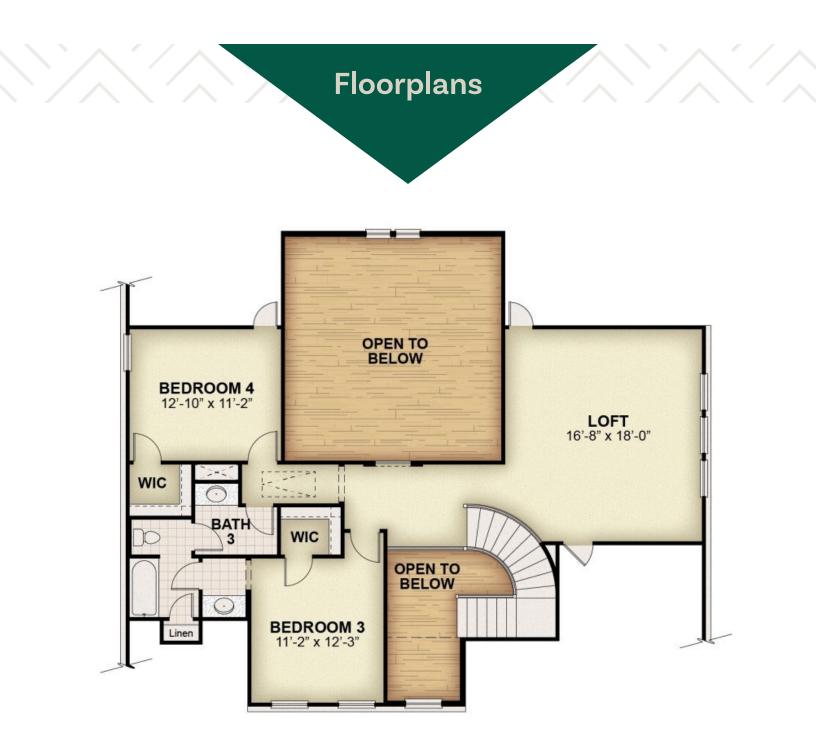

## 2108 STRATFORD STREET REMBRANDT - 60 FT HOME SITE

SINGLE FAMILY HOME FOR SALE IN ROCKWALL, TX SQ 3,248 | BD 4 | 3 BA