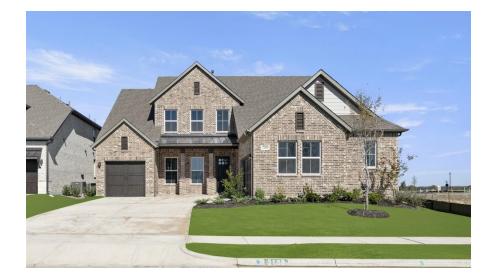

## 2108 STRATFORD STREET REMBRANDT - 60 FT HOME SITE

SINGLE FAMILY HOME FOR SALE IN ROCKWALL, TX SALES CONTACT 214-833-9229 NELSONLAKE@ROCKWELL-HOMES.COM

PRICED FROM \$659,000

SQ 3,248 | BD 4 | 3 BA

## About 2108 Stratford Street

2.99% Rate Promotion, call for details. New home Rembrandt design by RockWell homes with 4 bedrooms, 3.5 bathrooms, home office, gameroom and 3-car garage. Stunning exterior with ACME brick, metal accent roof, 8-foot front door, covered porch, wood garage doors and covered back yard patio. The foyer with soaring ceilings and open staircase opens to the home office and private guest suite on the first floor. Open concept living-kitchen area is the heart of this new home. The kitchen includes large center island, abundant solid surface countertop space, GE stainless steel appliances, gas cooktop, built in oven, built in microwave, dishwasher, 42-inch upgraded cabinets, upgraded flooring, undermount sink, butler's pantry cabinets, large walk-in pantry, Delta faucet, recessed can lighting and upgraded flooring. Living area features vaulted ceilings with 12ft glass sliding door overlooking the covered patio and back yard views. ...