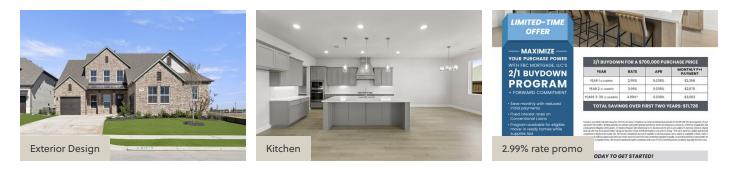

## About 2108 Stratford Street

2.99% Rate Promotion, call for details. New home Rembrandt design by RockWell homes with 4 bedrooms, 3.5 bathrooms, home office, gameroom and 3-car garage. Stunning exterior with ACME brick, metal accent roof, 8-foot front door, covered porch, wood garage doors and covered back yard patio. The foyer with soaring ceilings and open staircase opens to the home office and private guest suite on the first floor. Open concept living-kitchen area is the heart of this new home. The kitchen includes large center island, abundant solid surface countertop space, GE stainless steel appliances, gas cooktop, built in oven, built in microwave, dishwasher, 42-inch upgraded cabinets, upgraded flooring, undermount sink, butler's pantry cabinets, large walk-in pantry, Delta faucet, recessed can lighting and upgraded flooring. Living area features vaulted ceilings with 12ft glass sliding door overlooking the covered patio and back yard views. ...