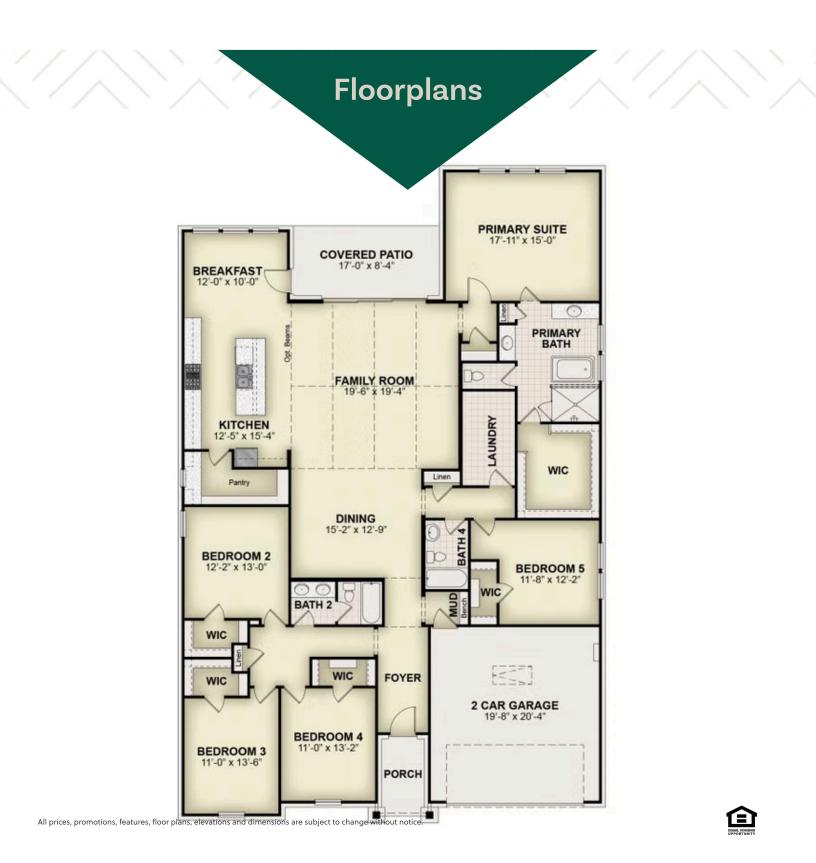

## About 2109 Stratford Road

Matisse Plan by RockWell Homes, a stunning single-story design offering a spacious open-concept layout with 5 bedrooms, 3 bathrooms, and a 2-car garage. The beautiful exterior features a covered front porch, covered patio, an elegant 8-foot front door, and a durable ACME brick exterior, creating a welcoming first impression. Step inside to the private foyer, which opens into the formal dining room, living area, and the open kitchen—perfect for family living and entertaining. The chef-inspired kitchen includes a large center island, solid surface countertops, stainless ...