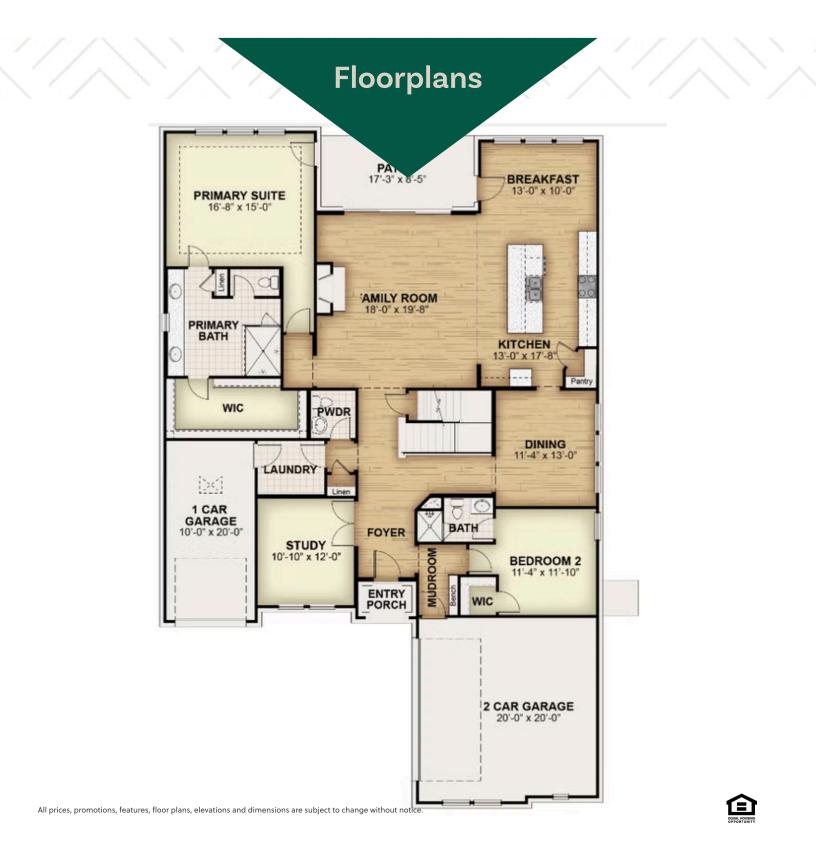

## About 2125 Clairmount Drive

5.25% Fixed Rate (5.302%APR)\*, call for details. Picasso New Home Plan by RockWell Homes, an exceptional design offering 5 spacious bedrooms, 4.5 luxurious bathrooms, a dining room, home office, game room, and a 3-car garage. The stunning exterior features elegant ACME brick, an impressive 8-foot front door, and covered patios perfect for outdoor living. Upon entering, you're greeted by a grand foyer with soaring ceilings, which flows seamlessly into the home office and dining area, leading to the expansive open-concept living and kitchen space. The gourmet kitchen is a chef's dream, complete with ...

## 2125 CLAIRMOUNT DRIVE PICASSO - 60 FT HOME SITE

SINGLE FAMILY HOME FOR SALE IN ROCKWALL, TX SQ 3,602 | BD 5 | 4 BA