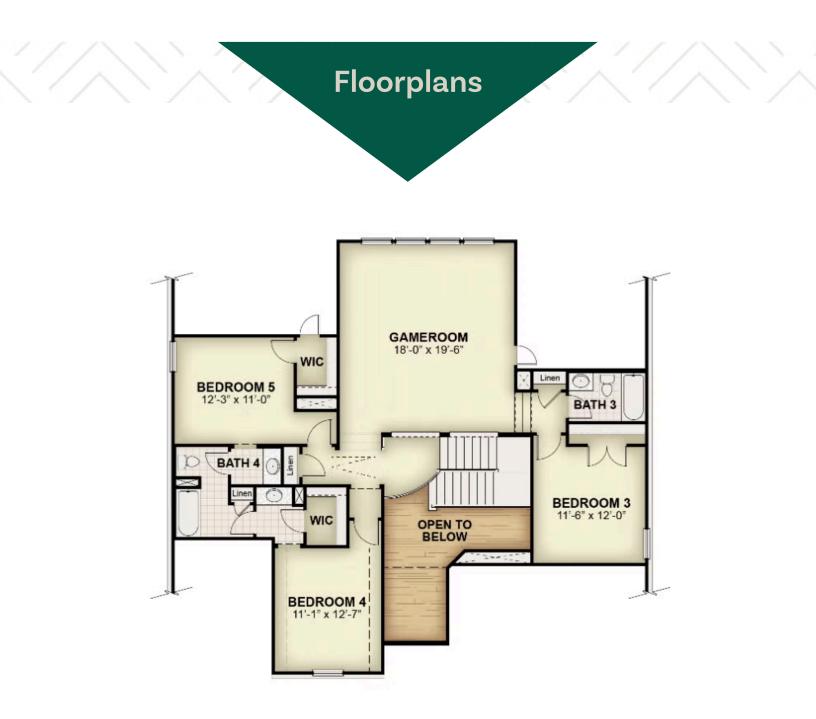

## About 2125 Clairmount Drive

5.25% Fixed Rate (5.302%APR)\*, call for details. Picasso New Home Plan by RockWell Homes, an exceptional design offering 5 spacious bedrooms, 4.5 luxurious bathrooms, a dining room, home office, game room, and a 3-car garage. The stunning exterior features elegant ACME brick, an impressive 8-foot front door, and covered patios perfect for outdoor living. Upon entering, you're greeted by a grand foyer with soaring ceilings, which flows seamlessly into the home office and dining area, leading to the expansive open-concept living and kitchen space. The gourmet kitchen is a chef's dream, complete with ...

## 2125 CLAIRMOUNT DRIVE PICASSO - 60 FT HOME SITE

SINGLE FAMILY HOME FOR SALE IN ROCKWALL, TX SQ 3,602 | BD 5 | 4 BA