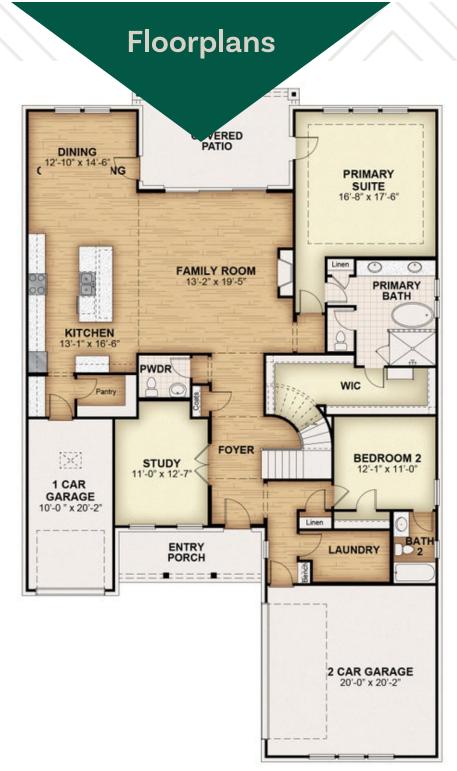

## About 2201 Stratford St

The Rembrandt home design by RockWell Homes offers a blend of elegance and practicality, featuring 4 bedrooms, 3 bathrooms, 2 powder baths, a home office, gameroom, and complemented by a spacious 3-car garage. The stunning exterior boasts ACME brick, metal accent roofs, an 8-foot front door, a covered porch, wood garage doors, and a covered backyard patio, setting an impressive tone.

Inside, the foyer with soaring ceilings and an open staircase leads to a versatile home office and a private guest suite on the first floor. The open-concept living and kitchen area is designed as the heart of the home, featuring a large center island, abundant solid surface countertops, GE stainless steel appliances, including a gas cooktop, built-in oven, microwave, and dishwasher. Additional kitchen highlights include 42-inch cabinets, upgraded flooring, an undermount sink, butler's pantry cabinets, a large walk-in pantry, a ...