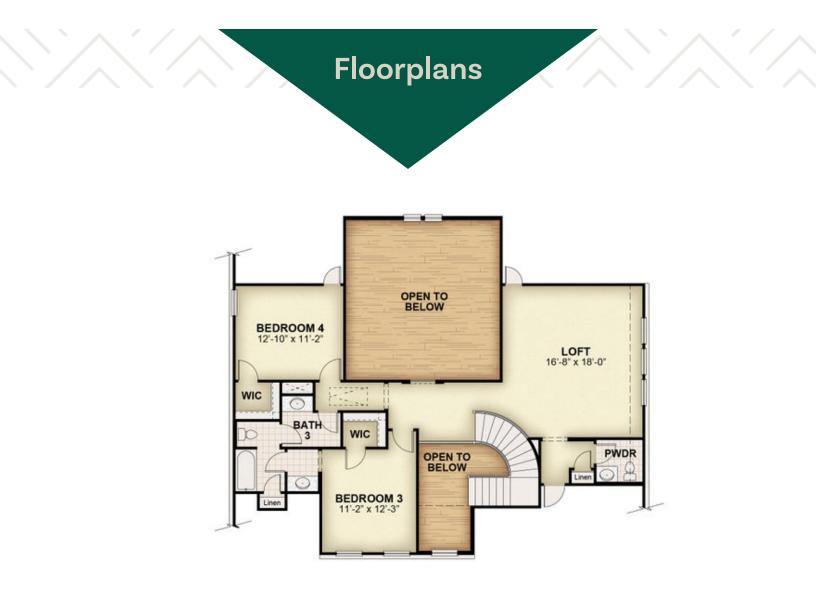

## About 2201 Stratford St

The Rembrandt home design by RockWell Homes offers a blend of elegance and practicality, featuring 4 bedrooms, 3 bathrooms, 2 powder baths, a home office, gameroom, and complemented by a spacious 3-car garage. The stunning exterior boasts ACME brick, metal accent roofs, an 8-foot front door, a covered porch, wood garage doors, and a covered backyard patio, setting an impressive tone.

Inside, the foyer with soaring ceilings and an open staircase leads to a versatile home office and a private guest suite on the first floor. The open-concept living and kitchen area is designed as the heart of the home, featuring a large center island, abundant solid surface countertops, GE stainless steel appliances, including a gas cooktop, built-in oven, microwave, and dishwasher. Additional kitchen highlights include 42-inch cabinets, upgraded flooring, an undermount sink, butler's pantry cabinets, a large walk-in pantry, a ...