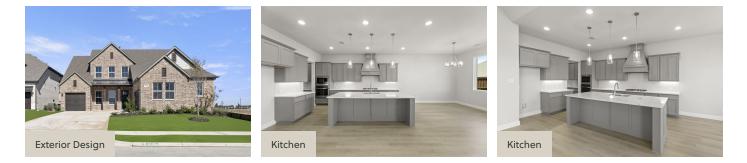

## About 2201 Stratford St

The Rembrandt home design by RockWell Homes offers a blend of elegance and practicality, featuring 4 bedrooms, 3 bathrooms, 2 powder baths, a home office, gameroom, and complemented by a spacious 3-car garage. The stunning exterior boasts ACME brick, metal accent roofs, an 8-foot front door, a covered porch, wood garage doors, and a covered backyard patio, setting an impressive tone.

Inside, the foyer with soaring ceilings and an open staircase leads to a versatile home office and a private guest suite on the first floor. The open-concept living and kitchen area is designed as the heart of the home, featuring a large center island, abundant solid surface countertops, GE stainless steel appliances, including a gas cooktop, built-in oven, microwave, and dishwasher. Additional kitchen highlights include 42-inch cabinets, upgraded flooring, an undermount sink, butler's pantry cabinets, a large walk-in pantry, a ...