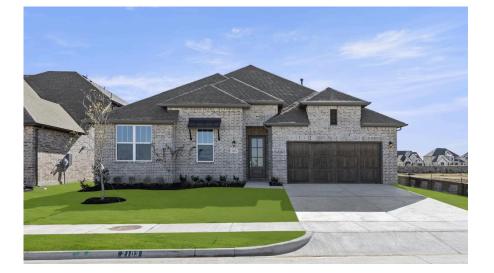

## MATISSE - 60 FT HOME SITE

SINGLE FAMILY HOME FOR SALE IN ROCKWALL, TX 2009 EUCLID DRIVE ROCKWALL, TX 75087 214-833-9229 NELSONLAKE@ROCKWELL-HOMES.COM

## PRICED FROM **\$564,900**

4 - 5 BEDS 2.5 - 3 BATHS 2,910 - 2,931 SQ FT

## About Matisse - 60 ft Home Site

The Matisse plan by RockWell Homes offers a sophisticated single-story design with an open-concept layout, featuring 4 to 5 bedrooms, 2.5 to 3.5 bathrooms, and options for a 2 to 3 car garage. The exterior combines a covered front porch and patio with a stylish brick facade and an elegant 8-foot front door. Inside, a private foyer leads to the formal dining area, living room, and open kitchen, designed for both comfort and functionality. The kitchen is a highlight of the home, featuring a center island, solid surface countertops, stainless steel appliances including a gas cooktop, built-in oven, and microwave, as well as a dishwasher. Additional kitchen features include an undermount sink, Delta faucet, a large walk-in pantry, ceramic tile backsplash, a custom vent hood, 42-inch upper cabinetry, and a lighting package. The primary suite, located at the back of ...