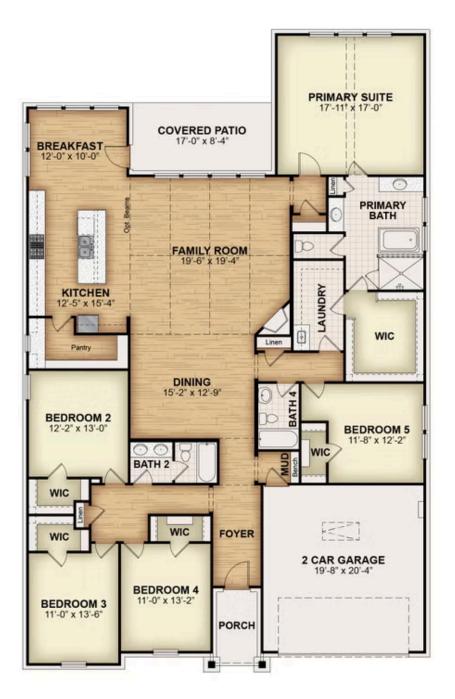

## About Matisse - 60 ft Home Site

The Matisse plan by RockWell Homes offers a sophisticated single-story design with an open-concept layout, featuring 4 to 5 bedrooms, 2.5 to 3.5 bathrooms, and options for a 2 to 3 car garage. The exterior combines a covered front porch and patio with a stylish brick facade and an elegant 8-foot front door. Inside, a private foyer leads to the formal dining area, living room, and open kitchen, designed for both comfort and functionality. The kitchen is a highlight of the home, featuring a center island, solid surface countertops, stainless steel appliances including a gas cooktop, built-in oven, and microwave, as well as a dishwasher. Additional kitchen features include an undermount sink, Delta faucet, a large walk-in pantry, ceramic tile backsplash, a custom vent hood, 42-inch upper cabinetry, and a lighting package. The primary suite, located at the back of ...