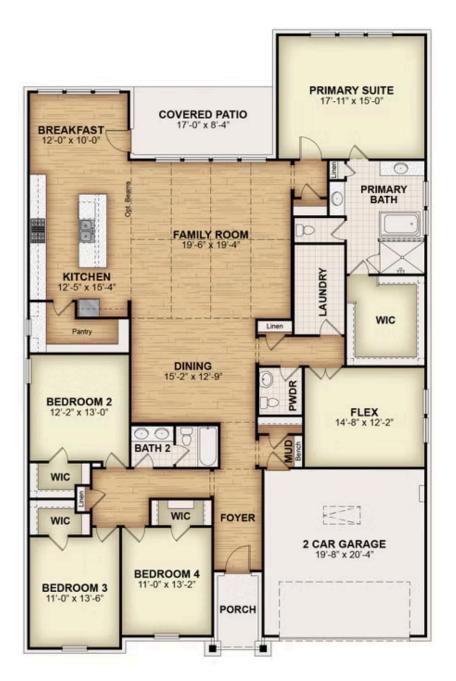

## About Matisse - 60 ft Home Site

The Matisse plan by RockWell Homes offers a sophisticated single-story design with an open-concept layout, featuring 4 to 5 bedrooms, 2.5 to 3.5 bathrooms, and options for a 2 to 3 car garage. The exterior combines a covered front porch and patio with a stylish brick facade and an elegant 8-foot front door. Inside, a private foyer leads to the formal dining area, living room, and open kitchen, designed for both comfort and functionality. The kitchen is a highlight of the home, featuring a center island, solid surface countertops, stainless steel appliances including a gas cooktop, built-in oven, and microwave, as well as a dishwasher. Additional kitchen features include an undermount sink, Delta faucet, a large walk-in pantry, ceramic tile backsplash, a custom vent hood, 42-inch upper cabinetry, and a lighting package. The primary suite, located at the back of ...