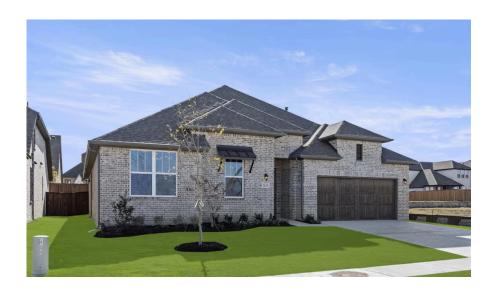

SINGLE FAMILY HOME FOR SALE IN ROCKWALL, TX 2009 EUCLID DRIVE ROCKWALL, TX 75087 214-833-9229 NELSONLAKE@ROCKWELL-HOMES.COM

PRICED FROM **\$589,900** 

4 - 5 BEDS 2.5 - 3 BATHS 2,910 - 2,931 SQ FT

## **About Matisse - 70 ft Home Site**

The Matisse plan by RockWell Homes offers a sophisticated single-story design with an open-concept layout, featuring 4 to 5 bedrooms, 2.5 to 3.5 bathrooms, and options for a 2 to 3 car garage. The exterior combines a covered front porch and patio with a stylish brick facade and an elegant 8-foot front door. Inside, a private foyer leads to the formal dining area, living room, and open kitchen, designed for both comfort and functionality. The kitchen is a highlight of the home, featuring a center island, solid surface countertops, stainless steel appliances including a gas cooktop, built-in oven, and microwave, as well as a dishwasher. Additional kitchen features include an undermount sink, Delta faucet, a large walk-in pantry, ceramic tile backsplash, a custom vent hood, 42-inch upper cabinetry, and a lighting package. The primary suite, located at the back of ...