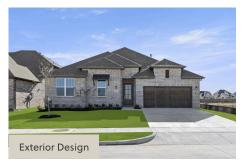

t layout, featuring 4 to 5 bedrooms, 2.5 to 3.5 bathrooms, and options for a 2 to 3 car garage. The exterior combines a covered front porch and patio with a stylish brick facade and an elegant 8-foot front door. Inside, a private foyer leads to the formal dining area, living room, and open kitchen, designed for both comfort and functionality. The kitchen is a highlight of the home, featuring a center island, solid surface countertops, stainless steel appliances including a gas cooktop, built-in oven, and microwave, as well as a dishwasher. Additional kitchen features include an undermount sink, Delta faucet, a large walk-in pantry, ceramic tile backsplash, a custom vent hood, 42-inch upper cabinetry, and a lighting package. The primary suite, located at the back of ...

## **Elevations**











## MATISSE - 70 FT HOME SITE

SINGLE FAMILY HOME FOR SALE IN ROCKWALL, TX







## MATISSE - 70 FT HOME SITE

SINGLE FAMILY HOME FOR SALE IN ROCKWALL, TX