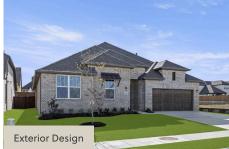

layout, featuring 4 to 5 bedrooms, 2.5 to 3.5 bathrooms, and options for a 2 to 3 car garage. The exterior combines a covered front porch and patio with a stylish brick facade and an elegant 8-foot front door. Inside, a private foyer leads to the formal dining area, living room, and open kitchen, designed for both comfort and functionality. The kitchen is a highlight of the home, featuring a center island, solid surface countertops, stainless steel appliances including a gas cooktop, built-in oven, and microwave, as well as a dishwasher. Additional kitchen features include an undermount sink, Delta faucet, a large walk-in pantry, ceramic tile backsplash, a custom vent hood, 42-inch upper cabinetry, and a lighting package. The primary suite, located at the back of ...

## **Elevations**











## MATISSE - 70 FT HOME SITE

SINGLE FAMILY HOME FOR SALE IN ROCKWALL, TX







## MATISSE - 70 FT HOME SITE

SINGLE FAMILY HOME FOR SALE IN ROCKWALL, TX