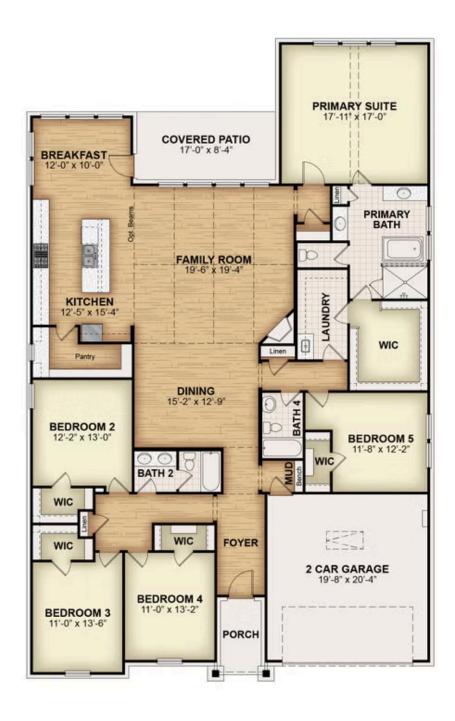

## **About Matisse - 70 ft Home Site**

The Matisse plan by RockWell Homes offers a sophisticated single-story design with an open-concept layout, featuring 4 to 5 bedrooms, 2.5 to 3.5 bathrooms, and options for a 2 to 3 car garage. The exterior combines a covered front porch and patio with a stylish brick facade and an elegant 8-foot front door. Inside, a private foyer leads to the formal dining area, living room, and open kitchen, designed for both comfort and functionality. The kitchen is a highlight of the home, featuring a center island, solid surface countertops, stainless steel appliances including a gas cooktop, built-in oven, and microwave, as well as a dishwasher. Additional kitchen features include an undermount sink, Delta faucet, a large walk-in pantry, ceramic tile backsplash, a custom vent hood, 42-inch upper cabinetry, and a lighting package. The primary suite, located at the back of ...

## MATISSE - 70 FT HOME SITE

SINGLE FAMILY HOME FOR SALE IN ROCKWALL, TX