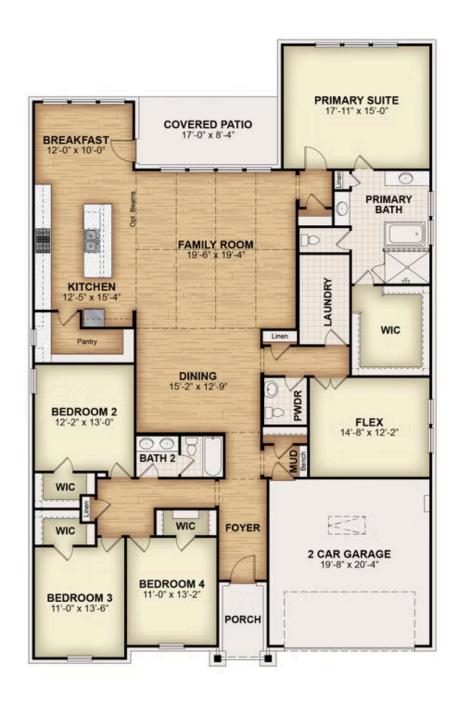

## **About Matisse - 70 ft Home Site**

The Matisse plan by RockWell Homes offers a sophisticated single-story design with an open-concept layout, featuring 4 to 5 bedrooms, 2.5 to 3.5 bathrooms, and options for a 2 to 3 car garage. The exterior combines a covered front porch and patio with a stylish brick facade and an elegant 8-foot front door. Inside, a private foyer leads to the formal dining area, living room, and open kitchen, designed for both comfort and functionality. The kitchen is a highlight of the home, featuring a center island, solid surface countertops, stainless steel appliances including a gas cooktop, built-in oven, and microwave, as well as a dishwasher. Additional kitchen features include an undermount sink, Delta faucet, a large walk-in pantry, ceramic tile backsplash, a custom vent hood, 42-inch upper cabinetry, and a lighting package. The primary suite, located at the back of ...

## MATISSE - 70 FT HOME SITE

SINGLE FAMILY HOME FOR SALE IN ROCKWALL, TX