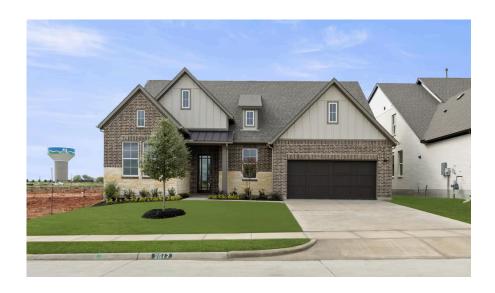

## About Monet - 60 ft Home Site

The luxurious Monet plan by RockWell Homes offers a blend of elegance and functionality with 4 bedrooms, 3 bathrooms, a study, a media room, and a two-car garage. The striking exterior combines full brick and stone with metal roof accents, wood garage doors, an 8-foot front door, and a covered patio, setting a sophisticated tone. Upon entry, the foyer opens to a versatile home office area and the first-floor media room, creating a welcoming and functional layout. The open-concept kitchen and living area is designed for both comfort and entertaining, featuring a center eat-in island. The kitchen boasts solid surface countertops, a ceramic tile backsplash, and GE stainless steel appliances, including a built-in oven, gas cooktop, microwave, and dishwasher. Additional features include an undermount sink, 42-inch cabinets, upgraded flooring, recessed can lighting, a walk-in pantry, and a Delta faucet. The ...

## **Elevations**