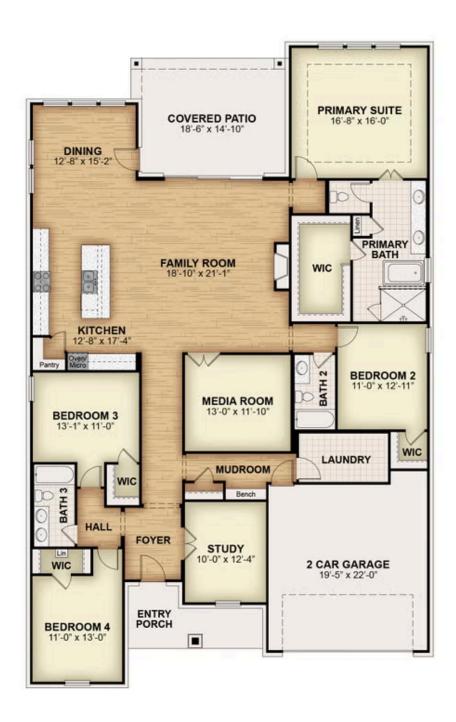

## About Monet - 60 ft Home Site

The luxurious Monet plan by RockWell Homes offers a blend of elegance and functionality with 4 bedrooms, 3 bathrooms, a study, a media room, and a two-car garage. The striking exterior combines full brick and stone with metal roof accents, wood garage doors, an 8-foot front door, and a covered patio, setting a sophisticated tone. Upon entry, the foyer opens to a versatile home office area and the first-floor media room, creating a welcoming and functional layout. The open-concept kitchen and living area is designed for both comfort and entertaining, featuring a center eat-in island. The kitchen boasts solid surface countertops, a ceramic tile backsplash, and GE stainless steel appliances, including a built-in oven, gas cooktop, microwave, and dishwasher. Additional features include an undermount sink, 42-inch cabinets, upgraded flooring, recessed can lighting, a walk-in pantry, and a Delta faucet. The ...

## MONET - 60 FT HOME SITE

SINGLE FAMILY HOME FOR SALE IN ROCKWALL, TX