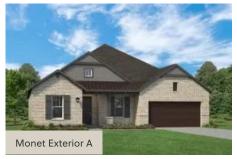

## About Monet - 60 ft Home Site

The luxurious Monet plan by RockWell Homes offers a blend of elegance and functionality with 4 bedrooms, 3 bathrooms, a study, a media room, and a two-car garage. The striking exterior combines full brick and stone with metal roof accents, wood garage doors, an 8-foot front door, and a covered patio, setting a sophisticated tone. Upon entry, the foyer opens to a versatile home office area and the first-floor media room, creating a welcoming and functional layout. The open-concept kitchen and living area is designed for both comfort and entertaining, featuring a center eat-in island. The kitchen boasts solid surface countertops, a ceramic tile backsplash, and GE stainless steel appliances, including a built-in oven, gas cooktop, microwave, and dishwasher. Additional features include an undermount sink, 42-inch cabinets, upgraded flooring, recessed can lighting, a walk-in pantry, and a Delta faucet. The ...

## **Elevations**