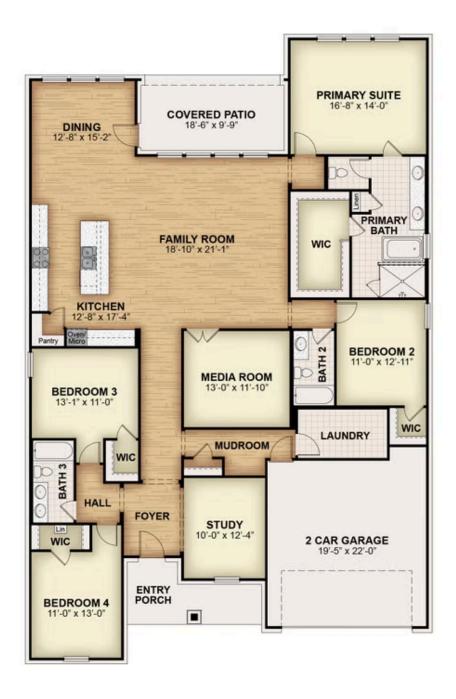

## About Monet - 60 ft Home Site

The luxurious Monet plan by RockWell Homes offers a blend of elegance and functionality with 4 bedrooms, 3 bathrooms, a study, a media room, and a two-car garage. The striking exterior combines full brick and stone with metal roof accents, wood garage doors, an 8-foot front door, and a covered patio, setting a sophisticated tone. Upon entry, the foyer opens to a versatile home office area and the first-floor media room, creating a welcoming and functional layout. The open-concept kitchen and living area is designed for both comfort and entertaining, featuring a center eat-in island. The kitchen boasts solid surface countertops, a ceramic tile backsplash, and GE stainless steel appliances, including a built-in oven, gas cooktop, microwave, and dishwasher. Additional features include an undermount sink, 42-inch cabinets, upgraded flooring, recessed can lighting, a walk-in pantry, and a Delta faucet. The ...

## MONET - 60 FT HOME SITE

SINGLE FAMILY HOME FOR SALE IN ROCKWALL, TX