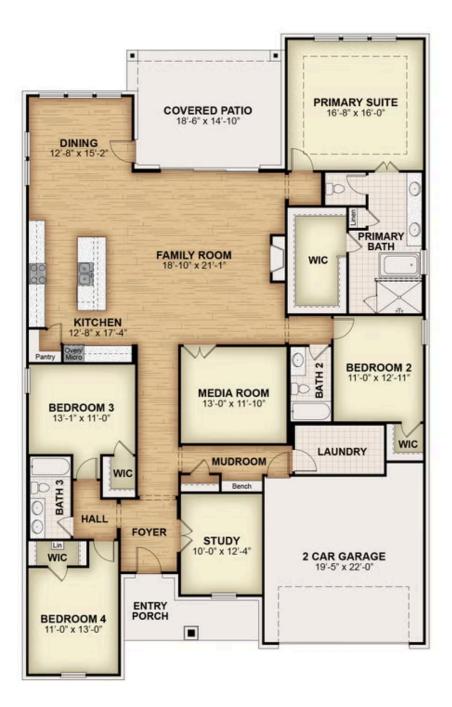

## About Monet - 70ft Home Site

The luxurious Monet plan by RockWell Homes offers a blend of elegance and functionality with 4 bedrooms, 3 bathrooms, a study, a media room, and a two-car garage. The striking exterior combines full brick and stone with metal roof accents, wood garage doors, an 8-foot front door, and a covered patio, setting a sophisticated tone. Upon entry, the foyer opens to a versatile home office area and the first-floor media room, creating a welcoming and functional layout. The open-concept kitchen and living area is designed for both comfort and entertaining, featuring a center eat-in island. The kitchen boasts solid surface countertops, a ceramic tile backsplash, and GE stainless steel appliances, including a built-in oven, gas cooktop, microwave, and dishwasher. Additional features include an undermount sink, 42-inch cabinets, upgraded flooring, recessed can lighting, a walk-in pantry, and a Delta faucet. The ...