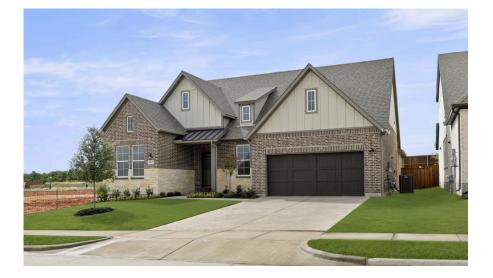

## **MONET - 70FT HOME SITE**

SINGLE FAMILY HOME FOR SALE IN ROCKWALL, TX 2009 EUCLID DRIVE ROCKWALL, TX 75087 214-833-9229 NELSONLAKE@ROCKWELL-HOMES.COM

## PRICED FROM **\$579,900**

4 BEDS 3 BATHS 2,837 - 2,901 SQ FT

## About Monet - 70ft Home Site

The luxurious Monet plan by RockWell Homes offers a blend of elegance and functionality with 4 bedrooms, 3 bathrooms, a study, a media room, and a two-car garage. The striking exterior combines full brick and stone with metal roof accents, wood garage doors, an 8-foot front door, and a covered patio, setting a sophisticated tone. Upon entry, the foyer opens to a versatile home office area and the first-floor media room, creating a welcoming and functional layout. The open-concept kitchen and living area is designed for both comfort and entertaining, featuring a center eat-in island. The kitchen boasts solid surface countertops, a ceramic tile backsplash, and GE stainless steel appliances, including a built-in oven, gas cooktop, microwave, and dishwasher. Additional features include an undermount sink, 42-inch cabinets, upgraded flooring, recessed can lighting, a walk-in pantry, and a Delta faucet. The ...