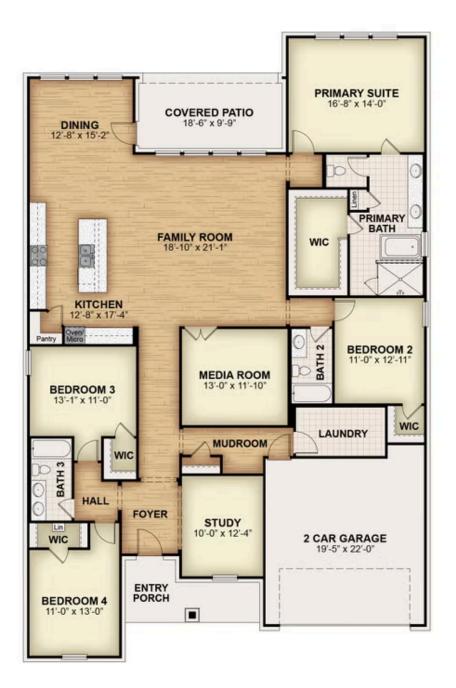

## About Monet - 70ft Home Site

The luxurious Monet plan by RockWell Homes offers a blend of elegance and functionality with 4 bedrooms, 3 bathrooms, a study, a media room, and a two-car garage. The striking exterior combines full brick and stone with metal roof accents, wood garage doors, an 8-foot front door, and a covered patio, setting a sophisticated tone. Upon entry, the foyer opens to a versatile home office area and the first-floor media room, creating a welcoming and functional layout. The open-concept kitchen and living area is designed for both comfort and entertaining, featuring a center eat-in island. The kitchen boasts solid surface countertops, a ceramic tile backsplash, and GE stainless steel appliances, including a built-in oven, gas cooktop, microwave, and dishwasher. Additional features include an undermount sink, 42-inch cabinets, upgraded flooring, recessed can lighting, a walk-in pantry, and a Delta faucet. The ...