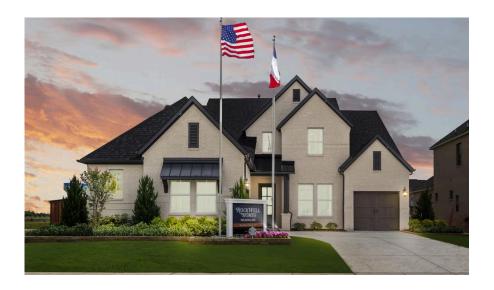

SINGLE FAMILY HOME FOR SALE IN ROCKWALL, TX
2009 EUCLID DRIVE ROCKWALL, TX 75087
214-833-9229
NELSONLAKE@ROCKWELL-HOMES.COM

PRICED FROM **\$644,900** 

5 BEDS 4.5 BATHS 3,602 - 3,851 SQ FT

### **About Picasso - 60 Ft Home Site**

The Picasso new home plan by RockWell Homes epitomizes luxury and functionality, featuring 5 bedrooms, 4.5 bathrooms, a dining room, home office, gameroom, and an optional media room, all complemented by a 3-car garage. The elegant exterior showcases a combination of brick and stone, metal roof accents, shutters, an 8-foot front door, and covered patios, creating a striking first impression. Upon entering, the foyer with soaring ceilings leads to a versatile home office and a formal dining area, which then flows into the expansive open-concept living and kitchen space. The kitchen is a chef's dream, boasting a large island, solid surface countertops, GE stainless steel appliances, including a built-in gas cooktop, oven, microwave, and dishwasher. Additional features include a ceramic tile backsplash, 42-inch cabinets, a custom cabinet vent hood, undermount sink, Delta faucet, walk-in pantry, upgraded flooring, recessed can lighting, ...