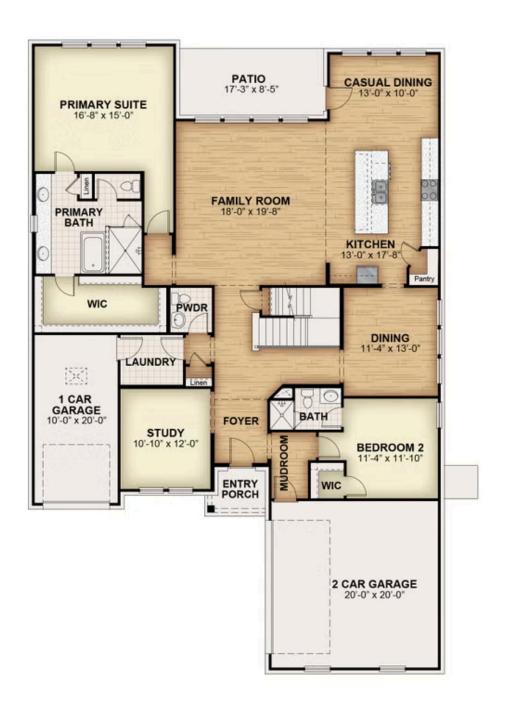

### **About Picasso - 60 Ft Home Site**

The Picasso new home plan by RockWell Homes epitomizes luxury and functionality, featuring 5 bedrooms, 4.5 bathrooms, a dining room, home office, gameroom, and an optional media room, all complemented by a 3-car garage. The elegant exterior showcases a combination of brick and stone, metal roof accents, shutters, an 8-foot front door, and covered patios, creating a striking first impression. Upon entering, the foyer with soaring ceilings leads to a versatile home office and a formal dining area, which then flows into the expansive open-concept living and kitchen space. The kitchen is a chef's dream, boasting a large island, solid surface countertops, GE stainless steel appliances, including a built-in gas cooktop, oven, microwave, and dishwasher. Additional features include a ceramic tile backsplash, 42-inch cabinets, a custom cabinet vent hood, undermount sink, Delta faucet, walk-in pantry, upgraded flooring, recessed can lighting, ...