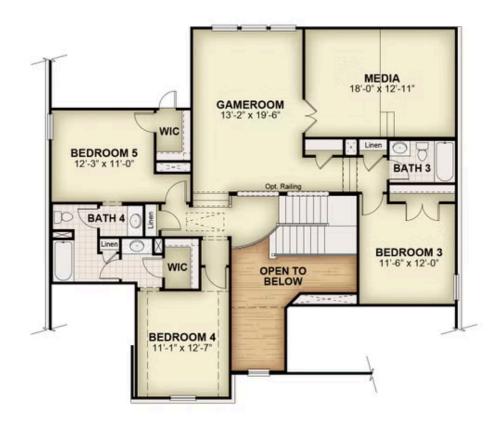

### **About Picasso - 60 Ft Home Site**

The Picasso new home plan by RockWell Homes epitomizes luxury and functionality, featuring 5 bedrooms, 4.5 bathrooms, a dining room, home office, gameroom, and an optional media room, all complemented by a 3-car garage. The elegant exterior showcases a combination of brick and stone, metal roof accents, shutters, an 8-foot front door, and covered patios, creating a striking first impression. Upon entering, the foyer with soaring ceilings leads to a versatile home office and a formal dining area, which then flows into the expansive open-concept living and kitchen space. The kitchen is a chef's dream, boasting a large island, solid surface countertops, GE stainless steel appliances, including a built-in gas cooktop, oven, microwave, and dishwasher. Additional features include a ceramic tile backsplash, 42-inch cabinets, a custom cabinet vent hood, undermount sink, Delta faucet, walk-in pantry, upgraded flooring, recessed can lighting, ...