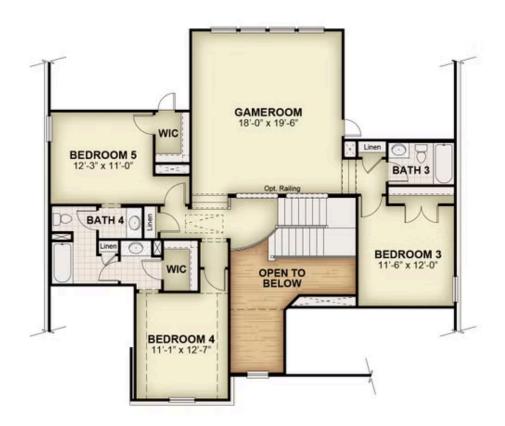

### **About Picasso - 60 Ft Home Site**

The Picasso new home plan by RockWell Homes epitomizes luxury and functionality, featuring 5 bedrooms, 4.5 bathrooms, a dining room, home office, gameroom, and an optional media room, all complemented by a 3-car garage. The elegant exterior showcases a combination of brick and stone, metal roof accents, shutters, an 8-foot front door, and covered patios, creating a striking first impression. Upon entering, the foyer with soaring ceilings leads to a versatile home office and a formal dining area, which then flows into the expansive open-concept living and kitchen space. The kitchen is a chef's dream, boasting a large island, solid surface countertops, GE stainless steel appliances, including a built-in gas cooktop, oven, microwave, and dishwasher. Additional features include a ceramic tile backsplash, 42-inch cabinets, a custom cabinet vent hood, undermount sink, Delta faucet, walk-in pantry, upgraded flooring, recessed can lighting, ...