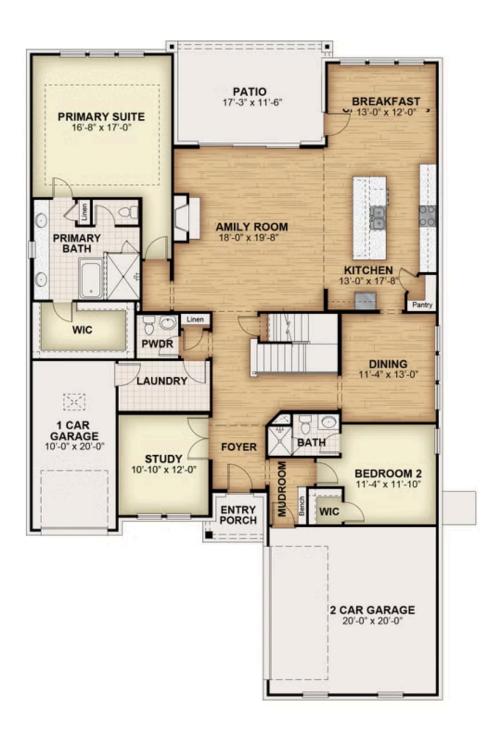

### **About Picasso - 60 Ft Home Site**

The Picasso new home plan by RockWell Homes epitomizes luxury and functionality, featuring 5 bedrooms, 4.5 bathrooms, a dining room, home office, gameroom, and an optional media room, all complemented by a 3-car garage. The elegant exterior showcases a combination of brick and stone, metal roof accents, shutters, an 8-foot front door, and covered patios, creating a striking first impression. Upon entering, the foyer with soaring ceilings leads to a versatile home office and a formal dining area, which then flows into the expansive open-concept living and kitchen space. The kitchen is a chef's dream, boasting a large island, solid surface countertops, GE stainless steel appliances, including a built-in gas cooktop, oven, microwave, and dishwasher. Additional features include a ceramic tile backsplash, 42-inch cabinets, a custom cabinet vent hood, undermount sink, Delta faucet, walk-in pantry, upgraded flooring, recessed can lighting, ...