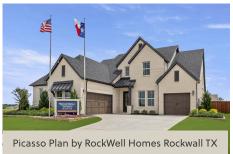

dia room, all complemented by a 3-car garage. The elegant exterior showcases a combination of brick and stone, metal roof accents, shutters, an 8-foot front door, and covered patios, creating a striking first impression. Upon entering, the foyer with soaring ceilings leads to a versatile home office and a formal dining area, which then flows into the expansive open-concept living and kitchen space. The kitchen is a chef's dream, boasting a large island, solid surface countertops, GE stainless steel appliances, including a built-in gas cooktop, oven, microwave, and dishwasher. Additional features include a ceramic tile backsplash, 42-inch cabinets, a custom cabinet vent hood, undermount sink, Delta faucet, walk-in pantry, upgraded flooring, recessed can lighting, ...

### **Elevations**