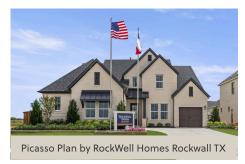

media room, all complemented by a 3-car garage. The elegant exterior showcases a combination of brick and stone, metal roof accents, shutters, an 8-foot front door, and covered patios, creating a striking first impression. Upon entering, the foyer with soaring ceilings leads to a versatile home office and a formal dining area, which then flows into the expansive open-concept living and kitchen space. The kitchen is a chef's dream, boasting a large island, solid surface countertops, GE stainless steel appliances, including a built-in gas cooktop, oven, microwave, and dishwasher. Additional features include a ceramic tile backsplash, 42-inch cabinets, a custom cabinet vent hood, undermount sink, Delta faucet, walk-in pantry, upgraded flooring, recessed can lighting, ...

### **Elevations**