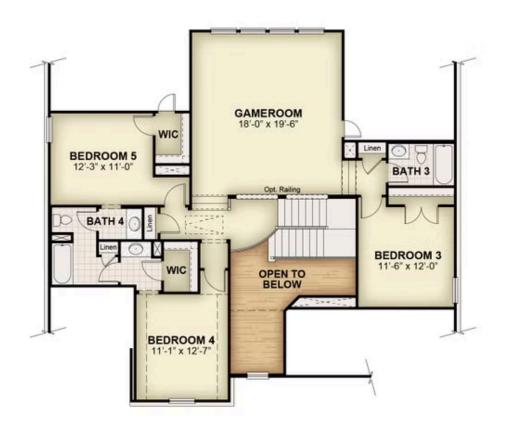

# **About Picasso - 70 ft home site**

The Picasso new home plan by RockWell Homes epitomizes luxury and functionality, featuring 5 bedrooms, 4.5 bathrooms, a dining room, home office, gameroom, and an optional media room, all complemented by a 3-car garage. The elegant exterior showcases a combination of brick and stone, metal roof accents, shutters, an 8-foot front door, and covered patios, creating a striking first impression. Upon entering, the foyer with soaring ceilings leads to a versatile home office and a formal dining area, which then flows into the expansive open-concept living and kitchen space. The kitchen is a chef's dream, boasting a large island, solid surface countertops, GE stainless steel appliances, including a built-in gas cooktop, oven, microwave, and dishwasher. Additional features include a ceramic tile backsplash, 42-inch cabinets, a custom cabinet vent hood, undermount sink, Delta faucet, walk-in pantry, upgraded flooring, recessed can lighting, ...