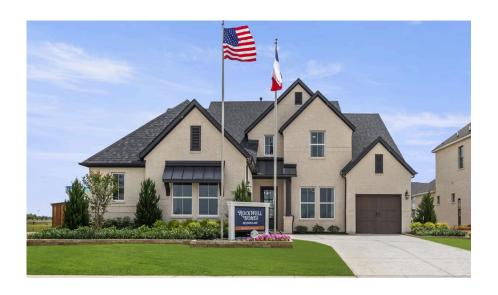

SINGLE FAMILY HOME FOR SALE IN ROCKWALL, TX
2009 EUCLID DRIVE ROCKWALL, TX 75087
214-833-9229
NELSONLAKE@ROCKWELL-HOMES.COM

PRICED FROM **\$669,900** 

5 BEDS 4.5 BATHS 3,602 - 3,851 SQ FT

# **About Picasso - 70 ft home site**

The Picasso new home plan by RockWell Homes epitomizes luxury and functionality, featuring 5 bedrooms, 4.5 bathrooms, a dining room, home office, gameroom, and an optional media room, all complemented by a 3-car garage. The elegant exterior showcases a combination of brick and stone, metal roof accents, shutters, an 8-foot front door, and covered patios, creating a striking first impression. Upon entering, the foyer with soaring ceilings leads to a versatile home office and a formal dining area, which then flows into the expansive open-concept living and kitchen space. The kitchen is a chef's dream, boasting a large island, solid surface countertops, GE stainless steel appliances, including a built-in gas cooktop, oven, microwave, and dishwasher. Additional features include a ceramic tile backsplash, 42-inch cabinets, a custom cabinet vent hood, undermount sink, Delta faucet, walk-in pantry, upgraded flooring, recessed can lighting, ...