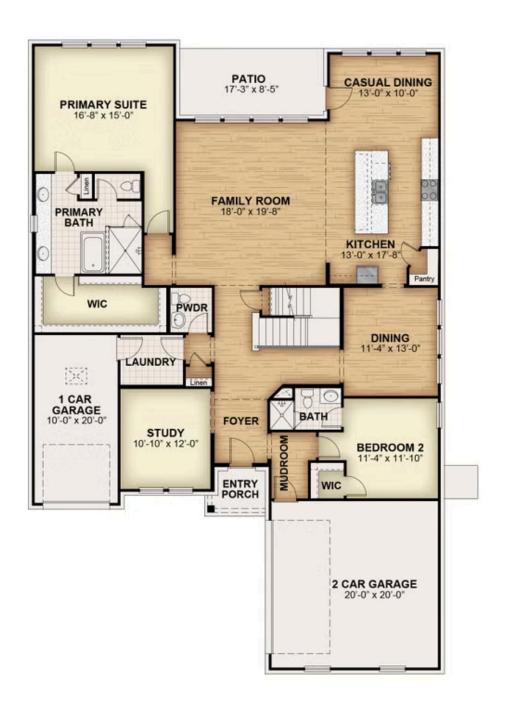

# **About Picasso - 70 ft home site**

The Picasso new home plan by RockWell Homes epitomizes luxury and functionality, featuring 5 bedrooms, 4.5 bathrooms, a dining room, home office, gameroom, and an optional media room, all complemented by a 3-car garage. The elegant exterior showcases a combination of brick and stone, metal roof accents, shutters, an 8-foot front door, and covered patios, creating a striking first impression. Upon entering, the foyer with soaring ceilings leads to a versatile home office and a formal dining area, which then flows into the expansive open-concept living and kitchen space. The kitchen is a chef's dream, boasting a large island, solid surface countertops, GE stainless steel appliances, including a built-in gas cooktop, oven, microwave, and dishwasher. Additional features include a ceramic tile backsplash, 42-inch cabinets, a custom cabinet vent hood, undermount sink, Delta faucet, walk-in pantry, upgraded flooring, recessed can lighting, ...