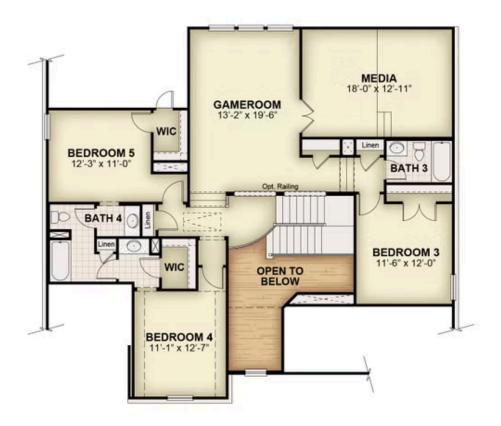

# **About Picasso - 70 ft home site**

The Picasso new home plan by RockWell Homes epitomizes luxury and functionality, featuring 5 bedrooms, 4.5 bathrooms, a dining room, home office, gameroom, and an optional media room, all complemented by a 3-car garage. The elegant exterior showcases a combination of brick and stone, metal roof accents, shutters, an 8-foot front door, and covered patios, creating a striking first impression. Upon entering, the foyer with soaring ceilings leads to a versatile home office and a formal dining area, which then flows into the expansive open-concept living and kitchen space. The kitchen is a chef's dream, boasting a large island, solid surface countertops, GE stainless steel appliances, including a built-in gas cooktop, oven, microwave, and dishwasher. Additional features include a ceramic tile backsplash, 42-inch cabinets, a custom cabinet vent hood, undermount sink, Delta faucet, walk-in pantry, upgraded flooring, recessed can lighting, ...