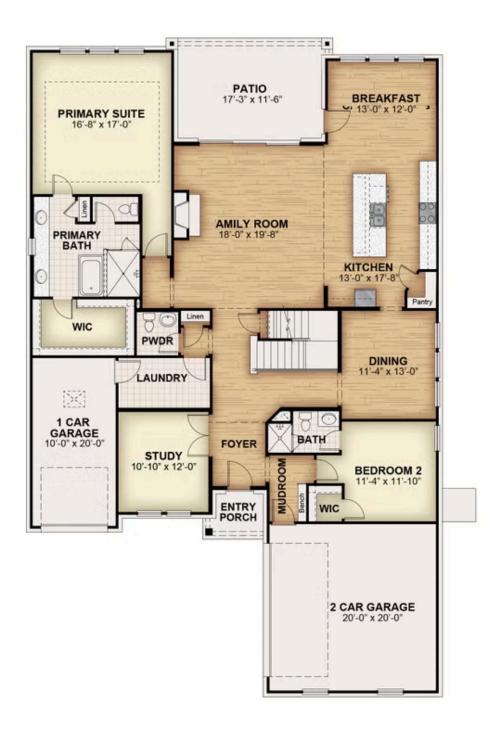

# **About Picasso - 70 ft home site**

The Picasso new home plan by RockWell Homes epitomizes luxury and functionality, featuring 5 bedrooms, 4.5 bathrooms, a dining room, home office, gameroom, and an optional media room, all complemented by a 3-car garage. The elegant exterior showcases a combination of brick and stone, metal roof accents, shutters, an 8-foot front door, and covered patios, creating a striking first impression. Upon entering, the foyer with soaring ceilings leads to a versatile home office and a formal dining area, which then flows into the expansive open-concept living and kitchen space. The kitchen is a chef's dream, boasting a large island, solid surface countertops, GE stainless steel appliances, including a built-in gas cooktop, oven, microwave, and dishwasher. Additional features include a ceramic tile backsplash, 42-inch cabinets, a custom cabinet vent hood, undermount sink, Delta faucet, walk-in pantry, upgraded flooring, recessed can lighting, ...