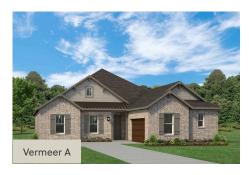

es offers a blend of elegance and functionality with 4 bedrooms, 3 bathrooms, home office and a two-car garage. The striking exterior combines full brick and stone with metal roof accents, wood garage doors, an 8-foot front door, and a covered patio, setting a sophisticated tone. Upon entry, the foyer opens to a versatile home office area creating a welcoming and functional layout. The open-concept kitchen and living area is designed for both comfort and entertaining, featuring a center eat-in island. The kitchen boasts solid surface countertops, a ceramic tile backsplash, and GE stainless steel appliances, including a built-in oven, gas cooktop, microwave, and dishwasher. Additional features include an undermount sink, 42-inch cabinets, upgraded flooring, recessed ...

## **Elevations**











## **VERMEER - 60FT HOME SITE**

SINGLE FAMILY HOME FOR SALE IN ROCKWALL, TX







## **VERMEER - 60FT HOME SITE**

SINGLE FAMILY HOME FOR SALE IN ROCKWALL, TX