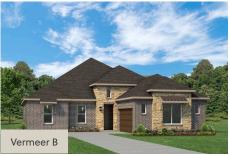

offers a blend of elegance and functionality with 4 bedrooms, 3 bathrooms, home office and a two-car garage. The striking exterior combines full brick and stone with metal roof accents, wood garage doors, an 8-foot front door, and a covered patio, setting a sophisticated tone. Upon entry, the foyer opens to a versatile home office area creating a welcoming and functional layout. The open-concept kitchen and living area is designed for both comfort and entertaining, featuring a center eat-in island. The kitchen boasts solid surface countertops, a ceramic tile backsplash, and GE stainless steel appliances, including a built-in oven, gas cooktop, microwave, and dishwasher. Additional features include an undermount sink, 42-inch cabinets, upgraded flooring, recessed ...

## **Elevations**











## **VERMEER - 60FT HOME SITE**

SINGLE FAMILY HOME FOR SALE IN ROCKWALL, TX







## **VERMEER - 60FT HOME SITE**

SINGLE FAMILY HOME FOR SALE IN ROCKWALL, TX