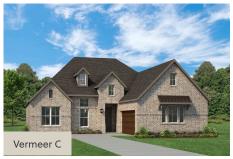

ffers a blend of elegance and functionality with 4 bedrooms, 3 bathrooms, home office and a two-car garage. The striking exterior combines full brick and stone with metal roof accents, wood garage doors, an 8-foot front door, and a covered patio, setting a sophisticated tone. Upon entry, the foyer opens to a versatile home office area creating a welcoming and functional layout. The open-concept kitchen and living area is designed for both comfort and entertaining, featuring a center eat-in island. The kitchen boasts solid surface countertops, a ceramic tile backsplash, and GE stainless steel appliances, including a built-in oven, gas cooktop, microwave, and dishwasher. Additional features include an undermount sink, 42-inch cabinets, upgraded flooring, recessed ...

## **Elevations**











## **VERMEER - 60FT HOME SITE**

SINGLE FAMILY HOME FOR SALE IN ROCKWALL, TX







## **VERMEER - 60FT HOME SITE**

SINGLE FAMILY HOME FOR SALE IN ROCKWALL, TX