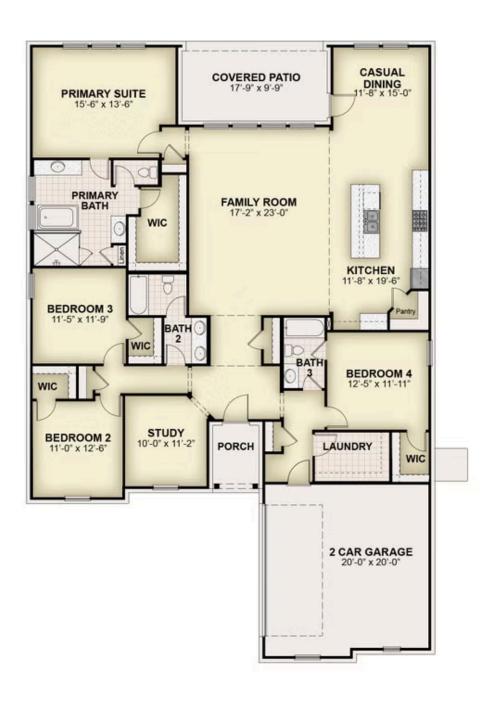

## **About Vermeer - 60ft Home Site**

The luxurious Vermeer plan by RockWell Homes offers a blend of elegance and functionality with 4 bedrooms, 3 bathrooms, home office and a two-car garage. The striking exterior combines full brick and stone with metal roof accents, wood garage doors, an 8-foot front door, and a covered patio, setting a sophisticated tone. Upon entry, the foyer opens to a versatile home office area creating a welcoming and functional layout. The open-concept kitchen and living area is designed for both comfort and entertaining, featuring a center eat-in island. The kitchen boasts solid surface countertops, a ceramic tile backsplash, and GE stainless steel appliances, including a built-in oven, gas cooktop, microwave, and dishwasher. Additional features include an undermount sink, 42-inch cabinets, upgraded flooring, recessed ...

## **VERMEER - 60FT HOME SITE**

SINGLE FAMILY HOME FOR SALE IN ROCKWALL, TX