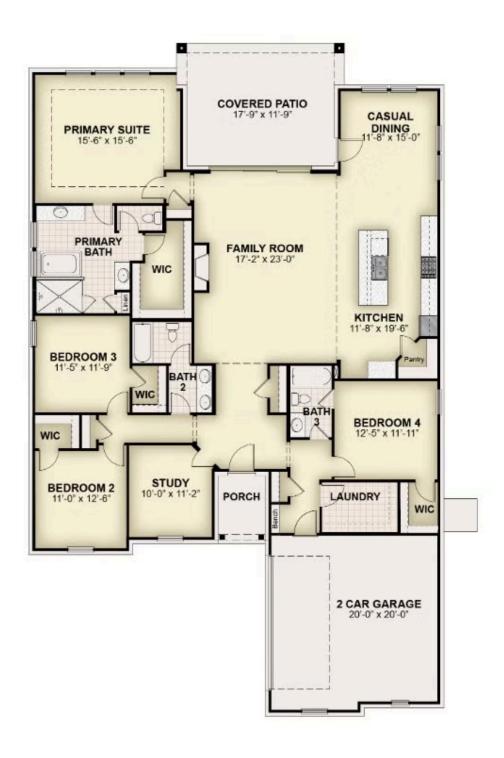

## **About Vermeer - 60ft Home Site**

The luxurious Vermeer plan by RockWell Homes offers a blend of elegance and functionality with 4 bedrooms, 3 bathrooms, home office and a two-car garage. The striking exterior combines full brick and stone with metal roof accents, wood garage doors, an 8-foot front door, and a covered patio, setting a sophisticated tone. Upon entry, the foyer opens to a versatile home office area creating a welcoming and functional layout. The open-concept kitchen and living area is designed for both comfort and entertaining, featuring a center eat-in island. The kitchen boasts solid surface countertops, a ceramic tile backsplash, and GE stainless steel appliances, including a built-in oven, gas cooktop, microwave, and dishwasher. Additional features include an undermount sink, 42-inch cabinets, upgraded flooring, recessed ...

## **VERMEER - 60FT HOME SITE**

SINGLE FAMILY HOME FOR SALE IN ROCKWALL, TX