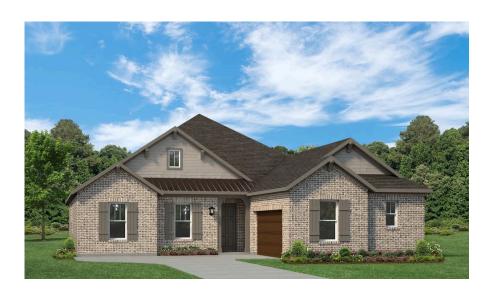

SINGLE FAMILY HOME FOR SALE IN ROCKWALL, TX
2009 EUCLID DRIVE ROCKWALL, TX 75087
214-833-9229
NELSONLAKE@ROCKWELL-HOMES.COM

PRICED FROM **\$529,900** 

4 - 14 BEDS 3 BATHS 2,534 - 2,572 SQ FT

## **About Vermeer - 60ft Home Site**

The luxurious Vermeer plan by RockWell Homes offers a blend of elegance and functionality with 4 bedrooms, 3 bathrooms, home office and a two-car garage. The striking exterior combines full brick and stone with metal roof accents, wood garage doors, an 8-foot front door, and a covered patio, setting a sophisticated tone. Upon entry, the foyer opens to a versatile home office area creating a welcoming and functional layout. The open-concept kitchen and living area is designed for both comfort and entertaining, featuring a center eat-in island. The kitchen boasts solid surface countertops, a ceramic tile backsplash, and GE stainless steel appliances, including a built-in oven, gas cooktop, microwave, and dishwasher. Additional features include an undermount sink, 42-inch cabinets, upgraded flooring, recessed ...