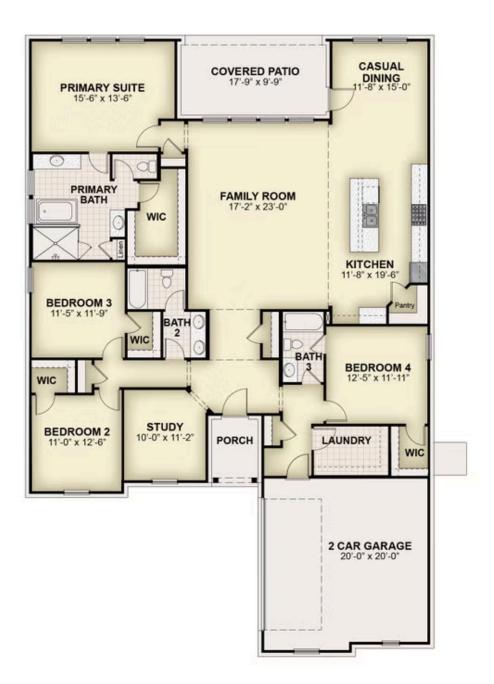

arage doors, an 8-foot front door, and a covered patio, setting a sophisticated tone. Upon entry, the foyer opens to a versatile home office area creating a welcoming and functional layout. The open-concept kitchen and living area is designed for both comfort and entertaining, featuring a center eat-in island. The kitchen boasts solid surface countertops, a ceramic tile backsplash, and GE stainless steel appliances, including a built-in oven, gas cooktop, microwave, and dishwasher. Additional features include an undermount sink, 42-inch cabinets, upgraded flooring, recessed ...

## **Elevations**



All prices, promotions, features, floor plans, elevations and dimensions are subject to change without notice





## **VERMEER - 70FT HOME SITE**

SINGLE FAMILY HOME FOR SALE IN ROCKWALL, TX







## **VERMEER - 70FT HOME SITE**

SINGLE FAMILY HOME FOR SALE IN ROCKWALL, TX