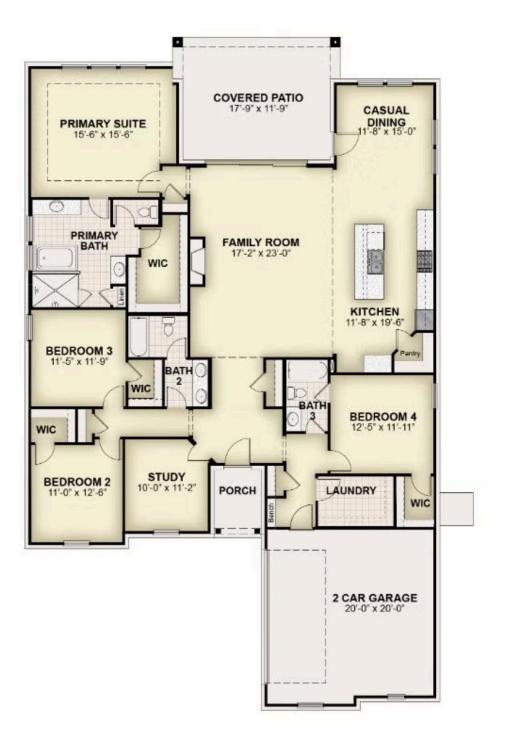

. Upon entry, the foyer opens to a versatile home office area creating a welcoming and functional layout. The open-concept kitchen and living area is designed for both comfort and entertaining, featuring a center eat-in island. The kitchen boasts solid surface countertops, a ceramic tile backsplash, and GE stainless steel appliances, including a built-in oven, gas cooktop, microwave, and dishwasher. Additional features include an undermount sink, 42-inch cabinets, upgraded flooring, recessed ...

## **Elevations**



All prices, promotions, features, floor plans, elevations and dimensions are subject to change without notice





## **VERMEER - 70FT HOME SITE**

SINGLE FAMILY HOME FOR SALE IN ROCKWALL, TX







## **VERMEER - 70FT HOME SITE**

SINGLE FAMILY HOME FOR SALE IN ROCKWALL, TX