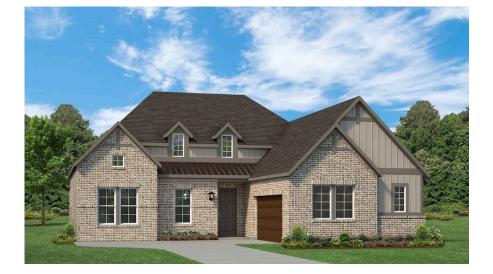

**VERMEER - 70FT HOME SITE** 

SINGLE FAMILY HOME FOR SALE IN ROCKWALL, TX 2009 EUCLID DRIVE ROCKWALL, TX 75087 214-833-9229 NELSONLAKE@ROCKWELL-HOMES.COM

PRICED FROM **\$554,900** 

4 BEDS 3 BATHS 2,534 - 2,572 SQ FT

## About Vermeer - 70ft Home Site

The luxurious Vermeer plan by RockWell Homes offers a blend of elegance and functionality with 4 bedrooms, 3 bathrooms, home office and a two-car garage. The striking exterior combines full brick and stone with metal roof accents, wood garage doors, an 8-foot front door, and a covered patio, setting a sophisticated tone. Upon entry, the foyer opens to a versatile home office area creating a welcoming and functional layout. The open-concept kitchen and living area is designed for both comfort and entertaining, featuring a center eat-in island. The kitchen boasts solid surface countertops, a ceramic tile backsplash, and GE stainless steel appliances, including a built-in oven, gas cooktop, microwave, and dishwasher. Additional features include an undermount sink, 42-inch cabinets, upgraded flooring, recessed ...