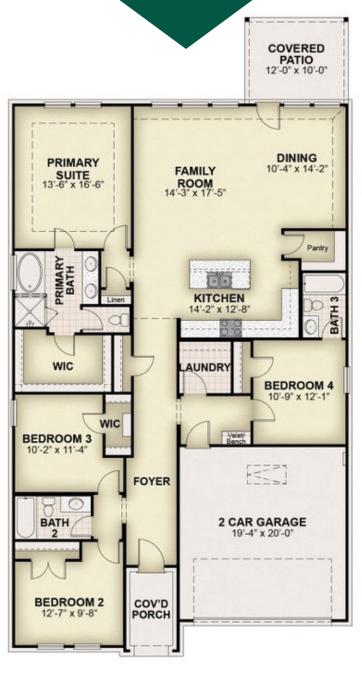

## **About 2227 River Bend Road**

New single-story home by RockWell Homes is thoughtfully designed to offer spacious and modern living. Featuring 4 bedrooms and 3 bathrooms, this home includes a 2-car garage and a striking exterior of full ACME brick, complemented by a covered porch and energy-efficient dual-pane windows. Inside, the open-concept layout seamlessly integrates the kitchen, living, and dining areas, all situated at the back of the home for added privacy and natural light. The kitchen boasts an island with bar-top seating, solid surface countertops, an undermount sink, stainless steel appliances, dishwasher, microwave, range oven, ceramic tile backsplash, Delta faucet, 42-inch cabinets, recessed can lighting and a walk-in pantry. The primary bedroom suite, also located at the rear, offers dual sink vanities, a garden tub, a ceramic tile shower with a glass enclosure, ceramic tile flooring, hardware package and upscale Delta faucets. Secondary bathrooms ...

## **Floorplans**