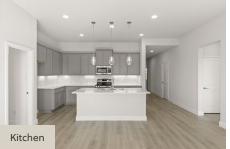

## **About 2227 River Bend Road**

New single-story home by RockWell Homes is thoughtfully designed to offer spacious and modern living. Featuring 4 bedrooms and 3 bathrooms, this home includes a 2-car garage and a striking exterior of full ACME brick, complemented by a covered porch and energy-efficient dual-pane windows. Inside, the open-concept layout seamlessly integrates the kitchen, living, and dining areas, all situated at the back of the home for added privacy and natural light. The kitchen boasts an island with bar-top seating, solid surface countertops, an undermount sink, stainless steel appliances, dishwasher, microwave, range oven, ceramic tile backsplash, Delta faucet, 42-inch cabinets, recessed can lighting and a walk-in pantry. The primary bedroom suite, also located at the rear, offers dual sink vanities, a garden tub, a ceramic tile shower with a glass enclosure, ceramic tile flooring, hardware package and upscale Delta faucets. Secondary bathrooms ...