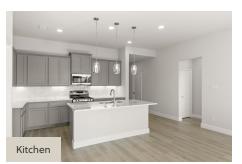

## **About 2227 River Bend Road**

New single-story home by RockWell Homes is thoughtfully designed to offer spacious and modern living. Featuring 4 bedrooms and 3 bathrooms, this home includes a 2-car garage and a striking exterior of full ACME brick, complemented by a covered porch and energy-efficient dual-pane windows. Inside, the open-concept layout seamlessly integrates the kitchen, living, and dining areas, all situated at the back of the home for added privacy and natural light. The kitchen boasts an island with bar-top seating, solid surface countertops, an undermount sink, stainless steel appliances, dishwasher, microwave, range oven, ceramic tile backsplash, Delta faucet, 42-inch cabinets, recessed can lighting and a walk-in pantry. The primary bedroom suite, also located at the rear, offers dual sink vanities, a garden tub, a ceramic tile shower with a glass enclosure, ceramic tile flooring, hardware package and upscale Delta faucets. Secondary bathrooms ...