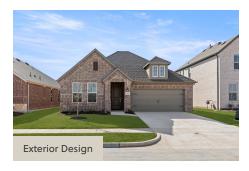

## **About 2227 River Bend Road**

New single-story home by RockWell Homes is thoughtfully designed to offer spacious and modern living. Featuring 4 bedrooms and 3 bathrooms, this home includes a 2-car garage and a striking exterior of full ACME brick, complemented by a covered porch and energy-efficient dual-pane windows. Inside, the open-concept layout seamlessly integrates the kitchen, living, and dining areas, all situated at the back of the home for added privacy and natural light. The kitchen boasts an island with bar-top seating, solid surface countertops, an undermount sink, stainless steel appliances, dishwasher, microwave, range oven, ceramic tile backsplash, Delta faucet, 42-inch cabinets, recessed can lighting and a walk-in pantry. The primary bedroom suite, also located at the rear, offers dual sink vanities, a garden tub, a ceramic tile shower with a glass enclosure, ceramic tile flooring, hardware package and upscale Delta faucets. Secondary bathrooms ...