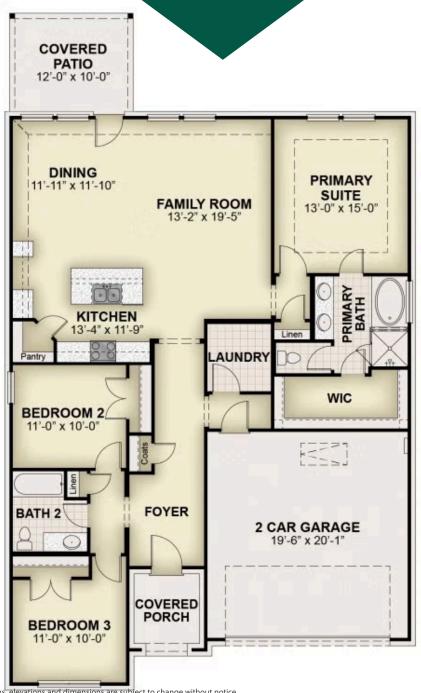

ll Homes. Offering 3 bedrooms and 2 bathrooms, this thoughtfully designed floor plan also includes a 2-car garage for convenience and ample storage space. The exterior is highlighted by a timeless full ACME brick façade, a covered porch, and energy-efficient dual-pane windows, creating a welcoming and stylish curb appeal. Inside, the open-concept kitchen, living, and dining areas are strategically positioned at the back of the home for added privacy and a serene atmosphere. The kitchen is a chef's dream, featuring an island with bar-top seating, solid surface countertops, stainless steel appliances, a range, dishwasher, microwave, ceramic tile backsplash, a Delta faucet, 42-inch cabinets, ...













SINGLE FAMILY HOME FOR SALE IN ROYSE CITY, TX SQ 1,658 | BD 3 | 2 BA

## Floorplans