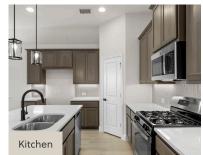

## **About 2324 Leighton Top Road**

New Single Story Wimbledon Home Plan by RockWell Homes—an exquisite design offering 4 bedrooms, 2.5 bathrooms, and a 2-car garage. The home boasts stunning exterior features, including a full ACME brick façade, a covered porch, and energy-efficient dual-pane windows throughout. The spacious open-concept kitchen, living, and dining area is privately situated at the back of the home, enhanced by multiple energy-efficient dual-pane windows that let in abundant natural light. The kitchen is a chef's dream, complete with an island with a bar top sitting area, solid surface countertops, undermount sink, stainless steel appliances, including a