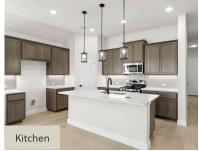

## **About 2324 Leighton Top Road**

New Single Story Wimbledon Home Plan by RockWell Homes—an exquisite design offering 4 bedrooms, 2.5 bathrooms, and a 2-car garage. The home boasts stunning exterior features, including a full ACME brick façade, a covered porch, and energy-efficient dual-pane windows throughout. The spacious open-concept kitchen, living, and dining area is privately situated at the back of the home, enhanced by multiple energy-efficient dual-pane windows that let in abundant natural light. The kitchen is a chef's dream, complete with an island with a bar top sitting area, solid surface countertops, undermount sink, stainless steel appliances, including a