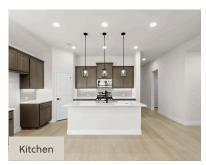

## **About 2324 Leighton Top Road**

New Single Story Wimbledon Home Plan by RockWell Homes—an exquisite design offering 4 bedrooms, 2.5 bathrooms, and a 2-car garage. The home boasts stunning exterior features, including a full ACME brick façade, a covered porch, and energy-efficient dual-pane windows throughout. The spacious open-concept kitchen, living, and dining area is privately situated at the back of the home, enhanced by multiple energy-efficient dual-pane windows that let in abundant natural light. The kitchen is a chef's dream, complete with an island with a bar top sitting area, solid surface countertops, undermount sink, stainless steel appliances, including a