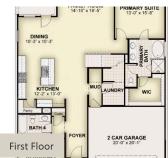

## **About 2328 Leighton Top Road**

New two-story home by RockWell Homes, designed to seamlessly blend contemporary style with functional living spaces. This thoughtfully crafted home offers 5 bedrooms and 3 bathrooms, providing ample room for growing families or those who enjoy extra space. The home also includes a 2-car garage, a striking full brick exterior, a covered patio, and dualpane energy-efficient windows for optimal comfort and savings. The open-concept design places the living, kitchen, and dining areas at the back of the home for added privacy and flow. The kitchen is a chef's dream, featuring a spacious island with bar stool seating,