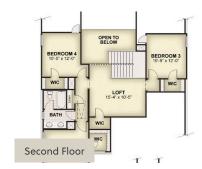

## **About 2328 Leighton Top Road**

New two-story home by RockWell Homes, designed to seamlessly blend contemporary style with functional living spaces. This thoughtfully crafted home offers 5 bedrooms and 3 bathrooms, providing ample room for growing families or those who enjoy extra space. The home also includes a 2-car garage, a striking full brick exterior, a covered patio, and dualpane energy-efficient windows for optimal comfort and savings. The open-concept design places the living, kitchen, and dining areas at the back of the home for added privacy and flow. The kitchen is a chef's dream, featuring a spacious island with bar stool seating,