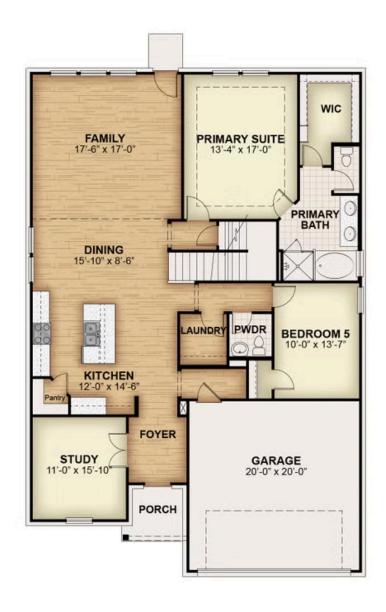

tfield Nook Road**

New two-story home by RockWell Homes, a perfect combination of elegance and functionality. This spacious home offers 5 bedrooms and 3.5 bathrooms, providing the ideal layout for growing families and those who need extra space. The home includes a home office, a gameroom, and a 2-car garage for added convenience and flexibility. The exterior is highlighted by full brick, a welcoming covered porch, covered back yard patio and dual-pane energy-efficient windows, offering both style and comfort. The open-concept design places the living, kitchen, and dining areas at the heart of the home, creating a seamless flow between ...











### 2445 WHEATFIELD NOOK ROAD RYDER

SINGLE FAMILY HOME FOR SALE IN ROYSE CITY, TX SQ 2,837  $\mid$  BD 5  $\mid$  3 BA

## **Floorplans**







### 2445 WHEATFIELD NOOK ROAD RYDER

SINGLE FAMILY HOME FOR SALE IN ROYSE CITY, TX SQ 2,837  $\mid$  BD 5  $\mid$  3 BA

# **Floorplans**