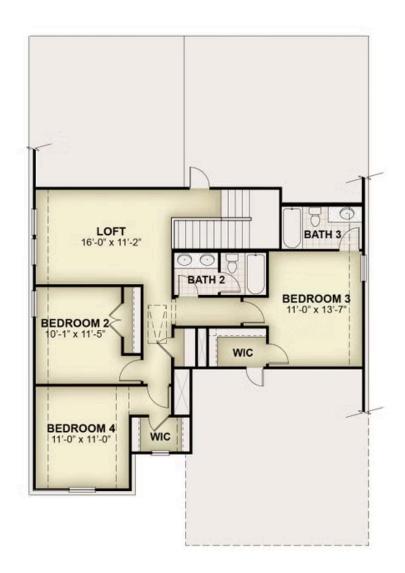

## **Floorplans**

### 2445 WHEATFIELD NOOK ROAD RYDER

SINGLE FAMILY HOME FOR SALE IN ROYSE CITY, TX SQ 2,837  $\mid$  BD 5  $\mid$  3 BA

# **Floorplans**