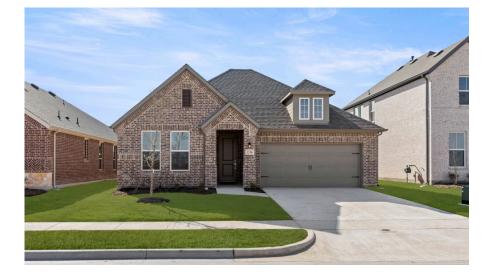

## LOMBARDI

SINGLE FAMILY HOME FOR SALE IN ROYSE CITY, TX 2263 RIVER BEND ROAD ROYSE CITY, TX 75189 682-356-4320 MATT@ROCKWELL-HOMES.COM

PRICED FROM **\$341,900** 

4 BEDS 2 - 3.5 BATHS 2,007 - 2,025 SQ FT

## About Lombardi

The new single-story home by RockWell Homes is thoughtfully designed to offer spacious and modern living. Featuring 4 bedrooms and 2 to 3.5 bathrooms, this home includes a 2-car garage and a striking exterior with full brick, complemented by a covered porch and energy-efficient dual-pane windows. Inside, the open-concept layout seamlessly integrates the kitchen, living, and dining areas, all situated at the back of the home for added privacy and natural light, with the option to add a cozy fireplace. The kitchen boasts an island with bar-top seating, solid surface countertops, an undermount sink, stainless steel appliances, dishwasher, microwave, range oven, ceramic tile backsplash, Delta faucet, lighting package, 42-inch upper cabinets, upgraded flooring and a walk-in pantry. The primary bedroom suite, also located at the back of the home, offers dual sink vanities, a garden tub, a ceramic tile shower ...