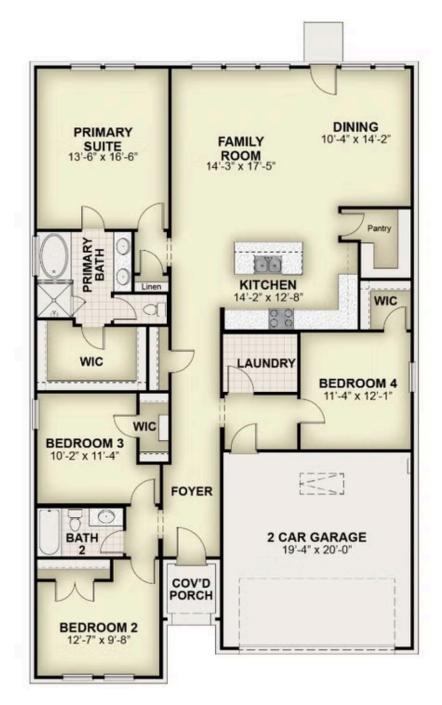

## About Lombardi

The new single-story home by RockWell Homes is thoughtfully designed to offer spacious and modern living. Featuring 4 bedrooms and 2 to 3.5 bathrooms, this home includes a 2-car garage and a striking exterior with full brick, complemented by a covered porch and energy-efficient dual-pane windows. Inside, the open-concept layout seamlessly integrates the kitchen, living, and dining areas, all situated at the back of the home for added privacy and natural light, with the option to add a cozy fireplace. The kitchen boasts an island with bar-top seating, solid surface countertops, an undermount sink, stainless steel appliances, dishwasher, microwave, range oven, ceramic tile backsplash, Delta faucet, lighting package, 42-inch upper cabinets, upgraded flooring and a walk-in pantry. The primary bedroom suite, also located at the back of the home, offers dual sink vanities, a garden tub, a ceramic tile shower ...