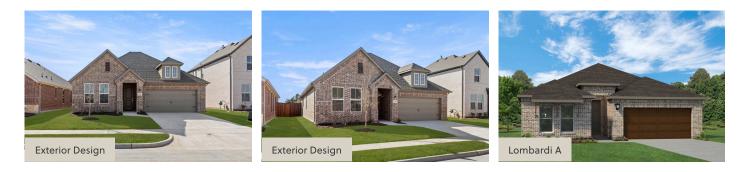

bathrooms, this home includes a 2-car garage and a striking exterior with full brick, complemented by a covered porch and energy-efficient dual-pane windows. Inside, the open-concept layout seamlessly integrates the kitchen, living, and dining areas, all situated at the back of the home for added privacy and natural light, with the option to add a cozy fireplace. The kitchen boasts an island with bar-top seating, solid surface countertops, an undermount sink, stainless steel appliances, dishwasher, microwave, range oven, ceramic tile backsplash, Delta faucet, lighting package, 42-inch upper cabinets, upgraded flooring and a walk-in pantry. The primary bedroom suite, also located at the back of the home, offers dual sink vanities, a garden tub, a ceramic tile shower ...

## **Elevations**







SINGLE FAMILY HOME FOR SALE IN ROYSE CITY, TX