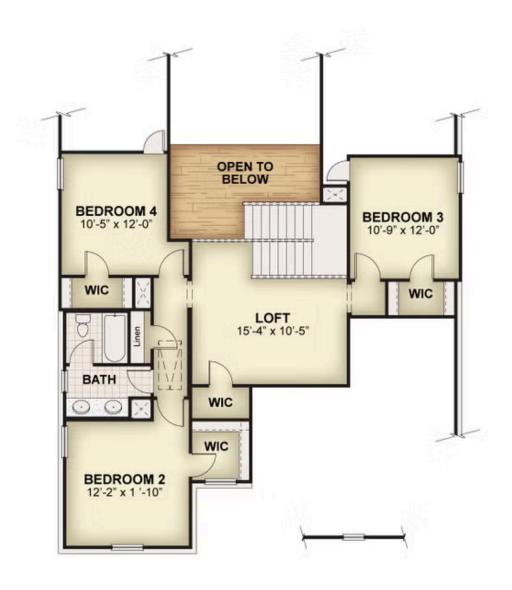

## **About Pennant**

New two-story home by RockWell Homes, designed to seamlessly blend contemporary style with functional living spaces. This thoughtfully crafted home offers a flexible layout with 4 to 5 bedrooms and 2.5 to 4 bathrooms, providing ample room for growing families or those who enjoy extra space. The home also includes a 2-car garage, a striking full brick exterior, a covered patio, and dual-pane energy-efficient windows for optimal comfort and savings. The open-concept design places the living, kitchen, and dining areas at the back of the home for added privacy and flow. The kitchen is a chef's dream, featuring a spacious ...