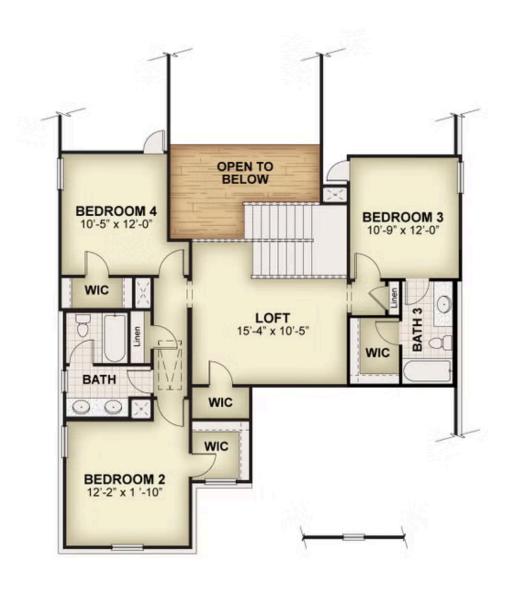

## **About Pennant**

New two-story home by RockWell Homes, designed to seamlessly blend contemporary style with functional living spaces. This thoughtfully crafted home offers a flexible layout with 4 to 5 bedrooms and 2.5 to 4 bathrooms, providing ample room for growing families or those who enjoy extra space. The home also includes a 2-car garage, a striking full brick exterior, a covered patio, and dual-pane energy-efficient windows for optimal comfort and savings. The open-concept design places the living, kitchen, and dining areas at the back of the home for added privacy and flow. The kitchen is a chef's dream, featuring a spacious ...