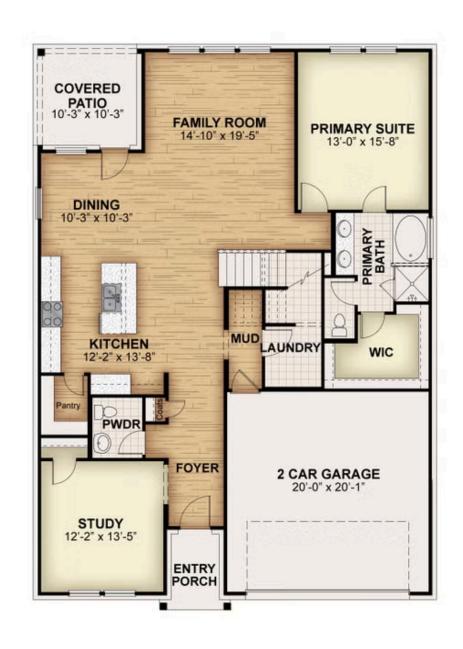

## **About Pennant**

New two-story home by RockWell Homes, designed to seamlessly blend contemporary style with functional living spaces. This thoughtfully crafted home offers a flexible layout with 4 to 5 bedrooms and 2.5 to 4 bathrooms, providing ample room for growing families or those who enjoy extra space. The home also includes a 2-car garage, a striking full brick exterior, a covered patio, and dual-pane energy-efficient windows for optimal comfort and savings. The open-concept design places the living, kitchen, and dining areas at the back of the home for added privacy and flow. The kitchen is a chef's dream, featuring a spacious ...