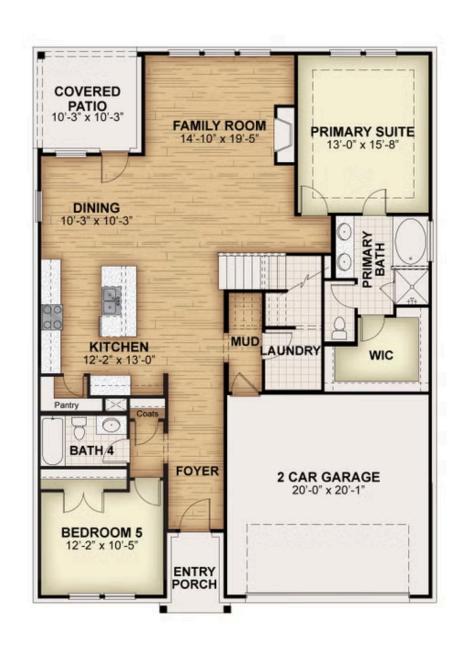

## **About Pennant**

New two-story home by RockWell Homes, designed to seamlessly blend contemporary style with functional living spaces. This thoughtfully crafted home offers a flexible layout with 4 to 5 bedrooms and 2.5 to 4 bathrooms, providing ample room for growing families or those who enjoy extra space. The home also includes a 2-car garage, a striking full brick exterior, a covered patio, and dual-pane energy-efficient windows for optimal comfort and savings. The open-concept design places the living, kitchen, and dining areas at the back of the home for added privacy and flow. The kitchen is a chef's dream, featuring a spacious ...