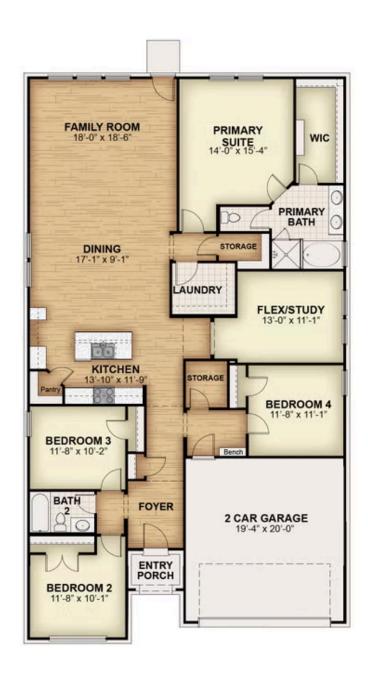

SINGLE FAMILY HOME FOR SALE IN ROYSE CITY, TX 2263 RIVER BEND ROAD ROYSE CITY, TX 75189 682-356-4320 MATT@ROCKWELL-HOMES.COM

PRICED FROM **\$356,900** 

4 - 5 BEDS 2 - 3 BATHS 2,264 SQ FT

## **About Wimbledon**

New single-story home by RockWell Homes, where thoughtful design meets modern convenience. This spacious home offers 4 to 5 bedrooms and 2 to 3 bathrooms, plus a 2-car garage, making it the perfect fit for growing families or those who need extra space. The exterior showcases a classic full brick façade, a welcoming covered porch, and energy-efficient dual-pane windows, providing both curb appeal and cost-effective comfort. Step inside to find an open-concept layout that seamlessly connects the kitchen, living, and dining areas, all situated at the back of the home for added privacy. The living area is bathed in natural light from ...