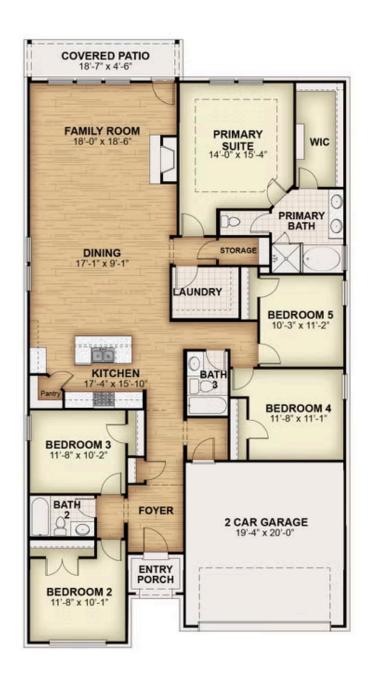

SINGLE FAMILY HOME FOR SALE IN ROYSE CITY, TX 2263 RIVER BEND ROAD ROYSE CITY, TX 75189 682-356-4320 MATT@ROCKWELL-HOMES.COM

PRICED FROM **\$356,900** 

4 - 5 BEDS 2 - 3 BATHS 2,264 SQ FT

## **About Wimbledon**

New single-story home by RockWell Homes, where thoughtful design meets modern convenience. This spacious home offers 4 to 5 bedrooms and 2 to 3 bathrooms, plus a 2-car garage, making it the perfect fit for growing families or those who need extra space. The exterior showcases a classic full brick façade, a welcoming covered porch, and energy-efficient dual-pane windows, providing both curb appeal and cost-effective comfort. Step inside to find an open-concept layout that seamlessly connects the kitchen, living, and dining areas, all situated at the back of the home for added privacy. The living area is bathed in natural light from ...